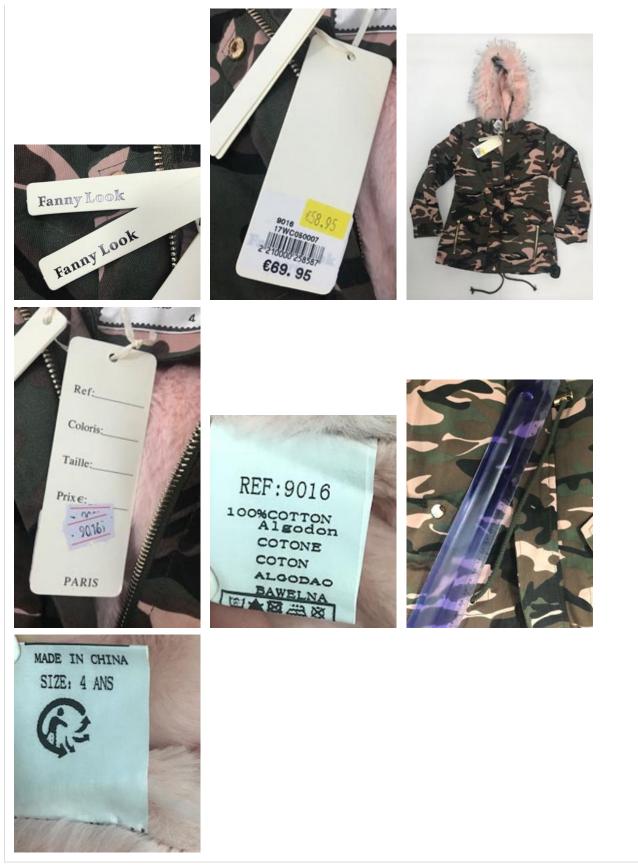

Batch number / Barcode: Unknown Country of origin: Turkey Alert submitted by: Bulgaria

Alert number: A12/1723/17 Product: Boys' Jacket Name: Unknown

#### European Commission - Rapid Alert System

Risk type: Injuries, Strangulation Category: Clothing, textiles and fashion items

Brand: Small Gang

Type / number of model: K-5485 17WC550002

Risk level: Serious risk

The drawstrings of the hood may become trapped during various activities of a child, leading to strangulation. In addition, the drawstrings in the waist area are too long and could become trapped during various activities of a child, leading to injuries. The product does not comply with the relevant European standard EN 14682.

#### Measures ordered by public authorities (to: Retailer): Withdrawal of the product from the market

**Description:** Boys' jacket with hood in khaki color. It bears drawstrings with no free ends in the hood adjusted by toggles. There are also drawstrings at the waist area longer than 20cm (25cm) and drawstrings that emerge from the back of the garment.

Batch number / Barcode: 210000257818

Country of origin: China

Alert submitted by: Cyprus

Alert number: A12/1728/17 Product: Girls' Jacket Name: Unknown Risk type: Injuries Category: Clothing, textiles and fashion items Brand: Sweet Junior