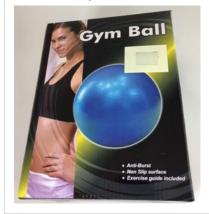

Alert number: A12/1716/17 Product: Gym ball Name: Gym ball Risk type: Environment Category: Hobby/sports equipment Brand: Unknown Type / number of model: 26002-011-65 Risk level: Serious risk

The plastic in the gym ball contains short chain chlorinated paraffins (SCCPs) (measured value up to 0.85%). The placing on the market and use of articles containing SCCPs is banned. SCCPs persist in the environment, are toxic to aquatic organisms at low concentrations and bioaccumulate in wildlife and humans, posing a risk to human health and the environment. The product does not comply with the Regulation on persistent organic pollutants (POP Regulation).

Measures taken by economic operators: Withdrawal of the product from the market (By: Importer)

Description: Purple gym ball. Sold in a cardboard box which has images of a woman and a blue gym ball. Batch number / Barcode: 7332867076618