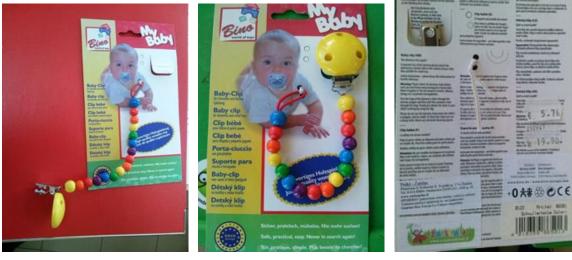

Alert number: A12/1740/17 Product: Soother holder Name: My Baby - Baby Clip Risk type: Choking Category: Childcare articles and children's equipment Brand: Bino Type / number of model: 86501 Risk level: Serious risk The beads of the soother holder break easily, generating small parts. A small child may put them in the mouth and choke. The product does not comply with the requirements of the Toy Safety Directive and the relevant European standard EN 12586 and EN 71-1. Measures ordered by public authorities (to: Distributor): Ban on the marketing of the product and any accompanying measures Description: Soother holder made of wooden beads on a string (in different colours). There is a metal garment fastener with a wooden decorative element at one end. The soother holder is fixed to a colourful cardboard sheet. Batch number / Barcode: 4019359865013 Country of origin: Czech Republic Alert submitted by: Lithuania