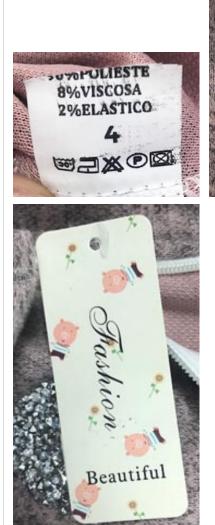

Alert number: A12/1745/17

Risk type: Injuries Category: Clothing, textiles and fashion items

Brand: Fashion Beautiful

Alert number: A12/1749/17 Product: Girls' sweatshirt Name: Unknown

Type / number of model: 272922 17WC210002

Designed in Euro

Risk level: Serious risk

The drawstring at the lower back of the sweatshirt can become trapped during various activities of a child, leading to injury. The product does not comply with the relevant European standard EN 14682.

Measures ordered by public authorities (to: Retailer): Withdrawal of the product from the market

Description: Pink colored sweatshirt with a hood and drawstrings with no free ends that emerge from the back of the garment (4 years). Batch number / Barcode: 2210000256484

Country of origin: China Alert submitted by: Cyprus

Alert number: A12/1750/17 Product: Girls' sweatshirt Name: Unknown Risk type: Strangulation Category: Clothing, textiles and fashion items Brand: Pink Rabbit