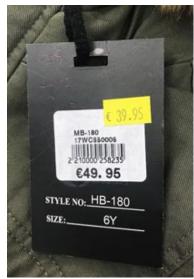

Batch number / Barcode: 2210000257849 Country of origin: China

Alert submitted by: Cyprus

Alert number: A12/1729/17 Product: Boys' Jacket Name: Unknown Risk type: Injuries Category: Clothing, textiles and fashion items Brand: MJ FOR BOYS (MR JEK CLASSIC WEAR) Type / number of model: MB-180 17WC550005 Risk level: Serious risk The drawstrings with free ends in back area can become trapped during various activities of a child, leading to injuries. The product does not comply with the relevant European standard EN 14682 Measures ordered by public authorities (to: Retailer): Withdrawal of the product from the market Description: Boys' jacket with hood in khaki color. It bears drawstrings with free ends that emerge from the back of the garment. Batch number / Barcode: 221000258235 Country of origin: China Alert submitted by: Cyprus