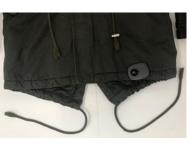

The drawstrings of the hood may become trapped during various activities of a child, leading to strangulation. In addition, the drawstrings in the waist area are too long and could become trapped during various activities of a child, leading to injuries. The product does not comply with the relevant European standard EN 14682.

#### Measures ordered by public authorities (to: Retailer): Withdrawal of the product from the market

**Description:** Boys' jacket with hood in khaki color. It bears drawstrings with no free ends in the hood adjusted by toggles. There are also drawstrings at the waist area longer than 20cm (25cm) and drawstrings that emerge from the back of the garment.