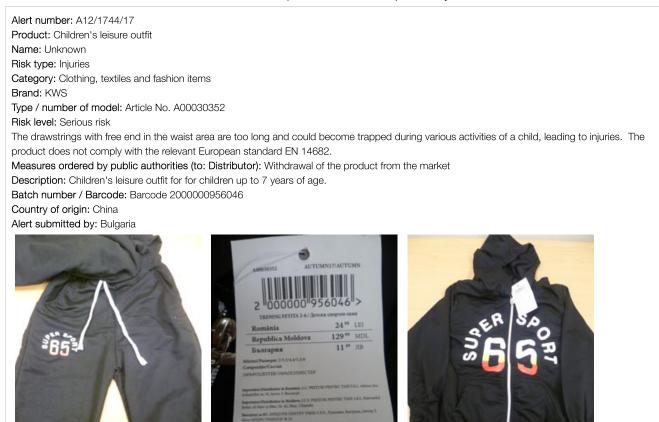

Batch number / Barcode: Barcode 1385609370310

Country of origin: Turkey Alert submitted by: Bulgaria

Product: Children's leisure outfit Name: Unknown Risk type: Strangulation Category: Clothing, textiles and fashion items Brand: KWS Type / number of model: Article No. A00030337 Risk level: Serious risk The drawstrings in the hood can become trapped during various activities of the child, leading to strangulation. The product does not comply with the relevant European Standard EN 14682. Measures ordered by public authorities (to: Distributor): Withdrawal of the product from the market

Description: Children's leisure outfit (trousers and hooded sweatshirt) for older children and adolescents aged 7-14.

Batch number / Barcode: 2000000955896

Country of origin: China Alert submitted by: Bulgaria