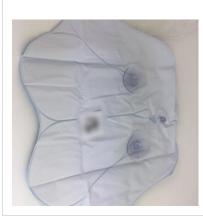

Alert number: A12/1740/17 Product: Soother holder Name: My Baby - Baby Clip Risk type: Choking Category: Childcare articles and children's equipment Brand: Bino Type / number of model: 86501 Risk level: Serious risk The beads of the soother holder break easily, generating small parts. A small child may put them in the mouth and choke. The product does not comply with the requirements of the Toy Safety Directive and the relevant European standard EN 12586 and EN 71-1. Measures ordered by public authorities (to: Distributor): Ban on the marketing of the product and any accompanying measures Description: Soother holder made of wooden beads on a string (in different colours). There is a metal garment fastener with a wooden decorative element at one end. The soother holder is fixed to a colourful cardboard sheet. Batch number / Barcode: 4019359865013 Country of origin: Czech Republic Alert submitted by: Lithuania