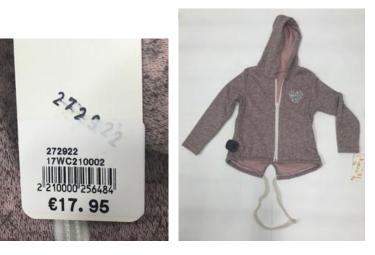

Alert number: A12/1745/17

Risk type: Injuries Category: Clothing, textiles and fashion items

Brand: Fashion Beautiful

Alert number: A12/1749/17 Product: Girls' sweatshirt Name: Unknown

Type / number of model: 272922 17WC210002

Designed in Euro

Risk level: Serious risk

The drawstring at the lower back of the sweatshirt can become trapped during various activities of a child, leading to injury. The product does not comply with the relevant European standard EN 14682.

Measures ordered by public authorities (to: Retailer): Withdrawal of the product from the market

Description: Pink colored sweatshirt with a hood and drawstrings with no free ends that emerge from the back of the garment (4 years). Batch number / Barcode: 2210000256484