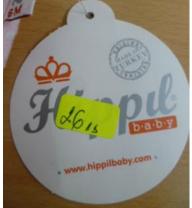

Batch number / Barcode: 2210000256439

Country of origin: China

Alert submitted by: Cyprus

Alert number: A12/1737/17 Product: Children's clothing set Name: Unknown Risk type: Choking Category: Clothing, textiles and fashion items Brand: HIPPIL Type / number of model: Code 1076 Risk level: Serious risk The small decorative beads can easily detach and be put in the mouth by a small child, causing choking. Measures ordered by public authorities (to: Retailer): Withdrawal of the product from the market Description: Clothing set for children up to 3 years, consisting of trousers, a long sleeve blouse and a jacket with decorative ribbons with small parts (pearls). Batch number / Barcode: Barcode 0050611010769 Country of origin: Turkey Alert submitted by: Bulgaria