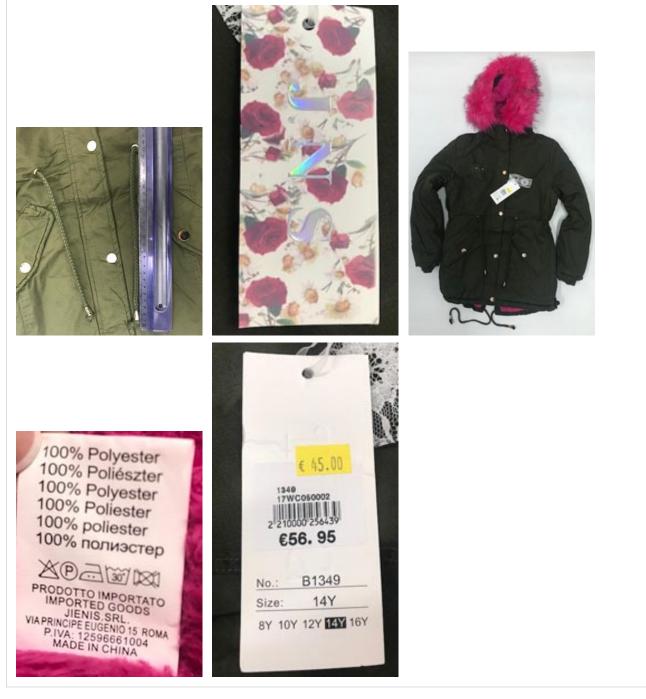

Alert number: A12/1730/17 Product: Girls' Jacket Name: Unknown Risk type: Injuries Category: Clothing, textiles and fashion items Brand: J.N.S Type / number of model: 1349 17WC050002 Risk level: Serious risk The drawstrings in the waist area and on the back could comply with the relevant European standard EN 14682. Measures ordered by public authorities (to: Retailer): W

The drawstrings in the waist area and on the back could become trapped during various activities of a child, leading to injuries. The product does not comply with the relevant European standard EN 14682.

Measures ordered by public authorities (to: Retailer): Withdrawal of the product from the market

Description: Girls jacket with hood in khaki color, intended for 8-14 year old children, with drawstrings in the waist area longer than 14cm (25cm) and drawstrings with free ends that emerge from the back of the garment.

Batch number / Barcode: 2210000256439

Country of origin: China

Alert submitted by: Cyprus

Alert number: A12/1737/17 Product: Children's clothing set Name: Unknown Risk type: Choking Category: Clothing, textiles and fashion items Brand: HIPPIL Type / number of model: Code 1076 Risk level: Serious risk The small decorative beads can easily detach and be put in the mouth by a small child, causing choking. Measures ordered by public authorities (to: Retailer): Withdrawal of the product from the market Description: Clothing set for children up to 3 years, consisting of trousers, a long sleeve blouse and a jacket with decorative ribbons with small parts (pearls). Batch number / Barcode: Barcode 0050611010769 Country of origin: Turkey Alert submitted by: Bulgaria