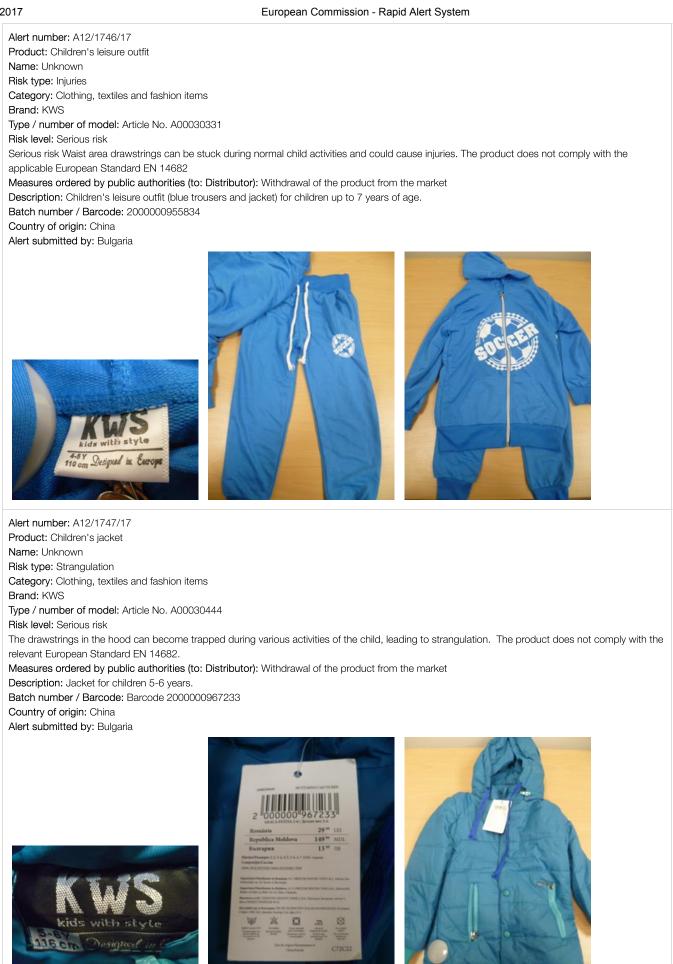

Alert number: A12/1745/17

Risk type: Injuries Category: Clothing, textiles and fashion items

Brand: Fashion Beautiful

Alert number: A12/1749/17 Product: Girls' sweatshirt Name: Unknown

Type / number of model: 272922 17WC210002

Designed in Euro

Risk level: Serious risk

The drawstring at the lower back of the sweatshirt can become trapped during various activities of a child, leading to injury. The product does not comply with the relevant European standard EN 14682.

Measures ordered by public authorities (to: Retailer): Withdrawal of the product from the market

Description: Pink colored sweatshirt with a hood and drawstrings with no free ends that emerge from the back of the garment (4 years). Batch number / Barcode: 2210000256484

Country of origin: China Alert submitted by: Cyprus

Alert number: A12/1750/17 Product: Girls' sweatshirt Name: Unknown Risk type: Strangulation Category: Clothing, textiles and fashion items Brand: Pink Rabbit

Type / number of model: AX002 17WC210003

Risk level: Serious risk

The drawstrings in the hood can become trapped during various activities of a child, leading to strangulation. The product does not comply with the requirements of the relevant European standard EN 14682.

Measures ordered by public authorities (to: Retailer): Withdrawal of the product from the market

Description: Pink and white colored sweatshirt with a hood and drawstrings at the neck area (4 years).

Batch number / Barcode: 210000257542

Country of origin: China

Alert submitted by: Cyprus

European Commission - Rapid Alert System

European Commission - Rapid Alert System

Alert number: A12/1754/17 Product: Children's clothing set Name: Unknown Risk type: Choking Category: Clothing, textiles and fashion items Brand: Modimix Type / number of model: Unknown Risk level: Serious risk The small decorative elements (small stones) can Measures ordered by public authorities (to: Reta