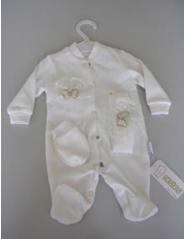

Batch number / Barcode: 2210000256439

Country of origin: China

Alert submitted by: Cyprus

Alert number: A12/1737/17 Product: Children's clothing set Name: Unknown Risk type: Choking Category: Clothing, textiles and fashion items Brand: HIPPIL Type / number of model: Code 1076 Risk level: Serious risk The small decorative beads can easily detach and be put in the mouth by a small child, causing choking. Measures ordered by public authorities (to: Retailer): Withdrawal of the product from the market Description: Clothing set for children up to 3 years, consisting of trousers, a long sleeve blouse and a jacket with decorative ribbons with small parts (pearls). Batch number / Barcode: Barcode 0050611010769 Country of origin: Turkey Alert submitted by: Bulgaria