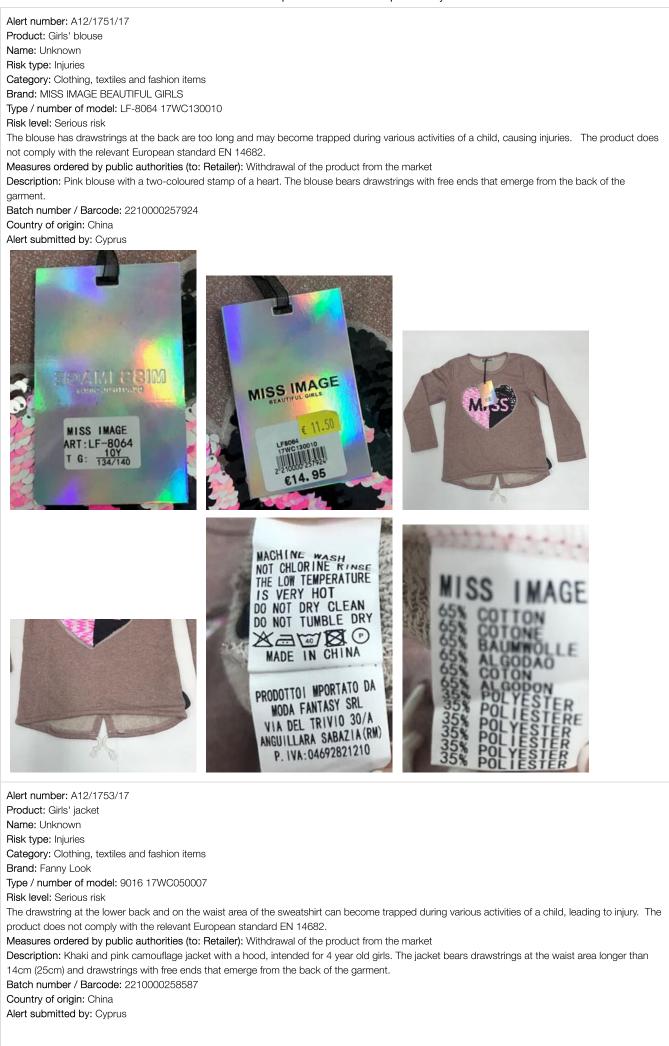

Alert number: A12/1704/17 Product: Girls' shorts Name: Unknown Risk type: Injuries Category: Clothing, textiles and fashion items Brand: BAGCI Type / number of model: Unknown

Risk level: Serious risk

The fringes at the waist area may become trapped during various activities of a child, leading to injuries. The product does not comply with the relevant European standard EN 14682.

Measures ordered by public authorities (to: Importer): Ban on the marketing of the product and any accompanying measures Description: Short trousers for girls 5-12 year old girls, in various colours and shades with fringes in the waist area (42 cm long). Batch number / Barcode: Unknown