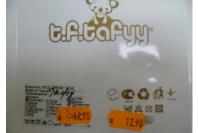

Alert number: A12/1755/17 Product: Babies' shoes Name: Unknown Risk type: Choking Category: Clothing, textiles and fashion items Brand: t.f.tafyy Type / number of model: Unknown Risk level: Serious risk The small decorative elements can easily detach from the shoes and be put in the mouth by a small child, causing choking. Measures ordered by public authorities (to: Retailer): Withdrawal of the product from the market Description: White soft baby shoes decorated with a ribbon, a rose and small rhinestones. Batch number / Barcode: Unknown Country of origin: Turkey Alert submitted by: Bulgaria