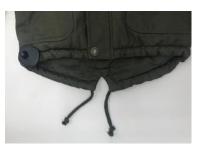

Batch number / Barcode: 210000257818

Country of origin: China

Alert submitted by: Cyprus

Alert number: A12/1728/17 Product: Girls' Jacket Name: Unknown Risk type: Injuries Category: Clothing, textiles and fashion items Brand: Sweet Junior

Type / number of model: F666 17WC050005

Risk level: Serious risk

The drawstrings on children's clothing may become trapped during various activities of a child, leading to injuries. The product does not comply with the relevant European standard EN 14682.

Measures ordered by public authorities (to: Retailer): Withdrawal of the product from the market

Description: Girls jacket with hood in khaki color, (size 8 years) with drawstrings at the waist area longer than 14cm (24cm) and drawstrings with no free ends that create a loop and emerge from the back of the garment.

Batch number / Barcode: 2210000257849 Country of origin: China

Alert submitted by: Cyprus

Alert number: A12/1729/17 Product: Boys' Jacket Name: Unknown Risk type: Injuries Category: Clothing, textiles and fashion items Brand: MJ FOR BOYS (MR JEK CLASSIC WEAR) Type / number of model: MB-180 17WC550005 Risk level: Serious risk The drawstrings with free ends in back area can become trapped during various activities of a child, leading to injuries. The product does not comply with the relevant European standard EN 14682 Measures ordered by public authorities (to: Retailer): Withdrawal of the product from the market Description: Boys' jacket with hood in khaki color. It bears drawstrings with free ends that emerge from the back of the garment. Batch number / Barcode: 221000258235 Country of origin: China Alert submitted by: Cyprus