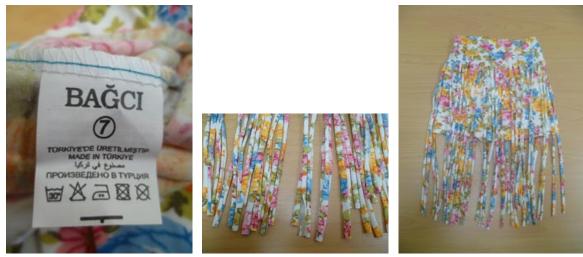

Alert number: A12/1704/17 Product: Girls' shorts Name: Unknown Risk type: Injuries Category: Clothing, textiles and fashion items Brand: BAGCI Type / number of model: Unknown

Risk level: Serious risk

The fringes at the waist area may become trapped during various activities of a child, leading to injuries. The product does not comply with the relevant European standard EN 14682.

Measures ordered by public authorities (to: Importer): Ban on the marketing of the product and any accompanying measures Description: Short trousers for girls 5-12 year old girls, in various colours and shades with fringes in the waist area (42 cm long). Batch number / Barcode: Unknown