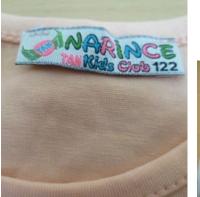

Alert number: A12/1713/17 Product: Children's dress Name: Unknown Risk type: Injuries Category: Clothing, textiles and fashion items Brand: Narince tan Kids club Type / number of model: Unknown Risk level: Serious risk The cords tied in the waist area may become trapped during various activities of a child, leading to injuries. The product does not comply with the relevant European standard EN 14682 Measures ordered by public authorities (to: Importer): Ban on the marketing of the product and any accompanying measures Description: Children's dress, sizes 116-140 cm. Batch number / Barcode: Unknown Country of origin: Turkey Alert submitted by: Bulgaria