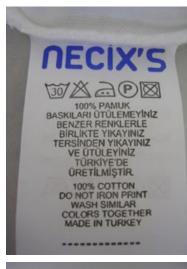

Alert number: A12/1712/17 Product: Girls' dress Name: Unknown Risk type: Choking Category: Clothing, textiles and fashion items Brand: Esila Type / number of model: 329 Risk level: Serious risk The small decorative elements (half beads) may be easily detached. A small child may put them in the mouth and choke. Measures ordered by public authorities (to: Distributor): Recall of the product from end users, Recall of the product from end users Description: White casual dress with belt. The product is decorated with lace and glued half beads. Size: 86-1Y Batch number / Barcode: Unknown Country of origin: Turkey Alert submitted by: Hungary