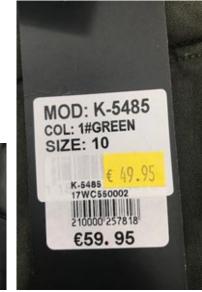

#### European Commission - Rapid Alert System

Risk type: Injuries, Strangulation Category: Clothing, textiles and fashion items

Brand: Small Gang

Type / number of model: K-5485 17WC550002

Risk level: Serious risk

The drawstrings of the hood may become trapped during various activities of a child, leading to strangulation. In addition, the drawstrings in the waist area are too long and could become trapped during various activities of a child, leading to injuries. The product does not comply with the relevant European standard EN 14682.

#### Measures ordered by public authorities (to: Retailer): Withdrawal of the product from the market

**Description:** Boys' jacket with hood in khaki color. It bears drawstrings with no free ends in the hood adjusted by toggles. There are also drawstrings at the waist area longer than 20cm (25cm) and drawstrings that emerge from the back of the garment.

Batch number / Barcode: 210000257818

Country of origin: China

Alert submitted by: Cyprus

Alert number: A12/1728/17 Product: Girls' Jacket Name: Unknown Risk type: Injuries Category: Clothing, textiles and fashion items Brand: Sweet Junior