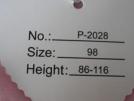

Country of origin: Unknown

Alert number: A12/1711/17 Product: Girls' trousers Name: Unknown Risk type: Choking Category: Clothing, textiles and fashion items Brand: Glass Bear Type / number of model: P-2028 Risk level: Serious risk The small decorative elements of the trousers may be easily detached. A small child may put them in the mouth and choke. Measures ordered by public authorities (to: Distributor): Recall of the product from end users, Withdrawal of the product from the market Description: Trousers with glued rhinestones for small girls. The product is available in pink, grey and blue. Size: 98 Batch number / Barcode: Unknown Country of origin: Unknown Alert submitted by: Hungary