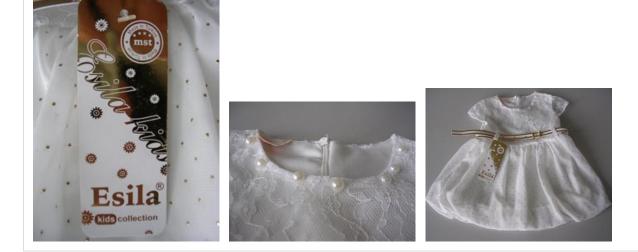

Alert number: A12/1712/17 Product: Girls' dress Name: Unknown Risk type: Choking Category: Clothing, textiles and fashion items Brand: Esila Type / number of model: 329 Risk level: Serious risk The small decorative elements (half beads) may be easily detached. A small child may put them in the mouth and choke. Measures ordered by public authorities (to: Distributor): Recall of the product from end users, Recall of the product from end users Description: White casual dress with belt. The product is decorated with lace and glued half beads. Size: 86-1Y Batch number / Barcode: Unknown Country of origin: Turkey Alert submitted by: Hungary