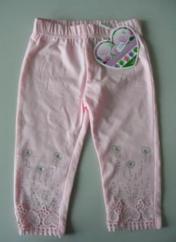

The small decorative elements (rhinestones) can easily be detached from the trousers. A small child may put them in the mouth and choke. Measures ordered by public authorities (to: Distributor): Recall of the product from end users, Withdrawal of the product from the market Description: Trousers for small girls. The product is decorated with glued rhinestones and available in red, turquoise and green. Size: 98 Batch number / Barcode: Unknown