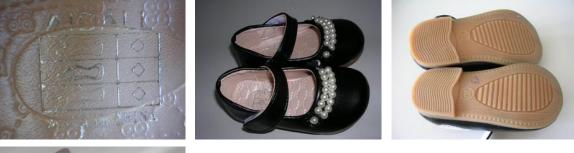

Alert number: A12/1755/17 Product: Babies' shoes Name: Unknown Risk type: Choking Category: Clothing, textiles and fashion items Brand: t.f.tafyy Type / number of model: Unknown Risk level: Serious risk The small decorative elements can easily detach from the shoes and be put in the mouth by a small child, causing choking. Measures ordered by public authorities (to: Retailer): Withdrawal of the product from the market Description: White soft baby shoes decorated with a ribbon, a rose and small rhinestones. Batch number / Barcode: Unknown Country of origin: Turkey Alert submitted by: Bulgaria