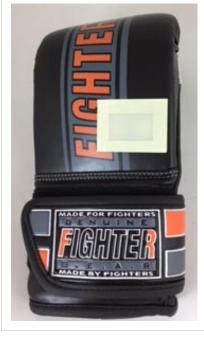

Country of origin: China

Alert submitted by: Sweden

Alert number: A12/1718/17 Product: Boxing gloves Name: Speed Risk type: Environment Category: Hobby/sports equipment Brand: Fighter Type / number of model: 15021-012 Risk level: Serious risk

Thee plastic contains short chain chlorinated paraffins (SCCPs) (measured value up to 0.44%). The placing on the market and use of articles containing SCCPs is banned. SCCPs persist in the environment, are toxic to aquatic organisms at low concentrations and bioaccumulate in wildlife and humans, posing a risk to human health and the environment. The product does not comply with the Regulation on persistent organic pollutants (POP Regulation).

Measures taken by economic operators: Withdrawal of the product from the market (By: Importer)

Description: Black boxing gloves with gray and orange details and the text "fighter".

Batch number / Barcode: Unknown