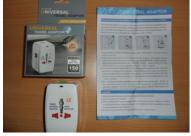

Batch number / Barcode: Unknown Country of origin: China

Alert submitted by: Hungary

Alert number: A12/1702/17 Product: Travel plug adapter Name: All-in-one Universal Travel Adapter Risk type: Electric shock Category: Electrical appliances and equipment Brand: Unknown Type / number of model: NO:931D Risk level: Serious risk The live pins on the back of the adapter are accessible when the adapter is inserted into an electrical socket. The product does not comply with the requirements of the Low Voltage Directive and the relevant national standard. Measures taken by economic operators: Recall of the product from end users (By: Retailer) Description: Travel plug adapter Batch number / Barcode: Unknown Country of origin: China Alert submitted by: Germany