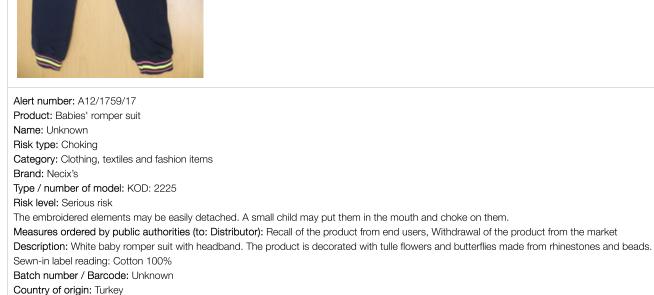

rhinestones. Batch number / Barcode: Unknown Country of origin: Turkey Alert submitted by: Bulgaria





Alert number: A12/1758/17 Product: Children's tracksuit pants Name: Unknown Risk type: Injuries Category: Clothing, textiles and fashion items Brand: B & Q Type / number of model: NO: BQ-3091 Risk level: Serious risk The drawstrings in the waist area are too long and may become trapped during various activities of a child, causing injuries. The product does not comply with the relevant European standard EN 14682. Measures ordered by public authorities (to: Retailer): Withdrawal of the product from the market Description: Children's tracksuit trousers with drawstrings in the waist area. Batch number / Barcode: Barcode 8697576630919 Country of origin: China Alert submitted by: Bulgaria



Alert submitted by: Hungary

https://ec.europa.eu/consumers/consumers\_safety/safety\_products/rapex/alerts/?event=main.weeklyReport.Print&web\_report\_id=2662











Alert number: A12/1760/17 Product: Baby's shoes Name: Unknown Risk type: Choking Category: Clothing, textiles and fashion items Brand: Aidall Type / number of model: 43500-13 Risk level: Serious risk

The small decorative elements (beads and flowers) can be easily detached from the shoes. A child may put them in the mouth and choke on them. **Measures ordered by public authorities (to: Distributor):** Recall of the product from end users, Withdrawal of the product from the market **Description:** Shoes with veloco for baby girls. The shoes are decorated with sewn flowers and beads. The product is available in black, whi