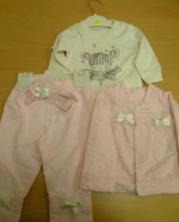

Batch number / Barcode: 2210000256439

Country of origin: China

Alert submitted by: Cyprus

Alert number: A12/1737/17 Product: Children's clothing set Name: Unknown Risk type: Choking Category: Clothing, textiles and fashion items Brand: HIPPIL Type / number of model: Code 1076 Risk level: Serious risk The small decorative beads can easily detach and be put in the mouth by a small child, causing choking. Measures ordered by public authorities (to: Retailer): Withdrawal of the product from the market Description: Clothing set for children up to 3 years, consisting of trousers, a long sleeve blouse and a jacket with decorative ribbons with small parts (pearls). Batch number / Barcode: Barcode 0050611010769 Country of origin: Turkey Alert submitted by: Bulgaria