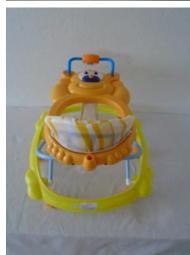

Alert number: A12/1721/17 Product: Baby walker Name: Unknown Risk type: Injuries Category: Childcare articles and children's equipment Brand: YES MILE Type / number of model: ITEM NO:B103 Risk level: Serious risk The stability of the product is inadequate and it may tip over during use. The product does not comply with the relevant European Standard EN 1273 Measures ordered by public authorities (to: Retailer): Ban on the marketing of the product and any accompanying measures, Warning consumers of the risks Description: Plastic baby walker with metal frame, packed in a cardboard box. Batch number / Barcode: Unknown Country of origin: China Alert submitted by: Slovakia