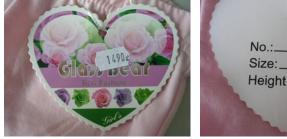

Country of origin: Unknown

Alert number: A12/1711/17 Product: Girls' trousers Name: Unknown Risk type: Choking Category: Clothing, textiles and fashion items Brand: Glass Bear Type / number of model: P-2028 Risk level: Serious risk The small decorative elements of the trousers may be easily detached. A small child may put them in the mouth and choke. Measures ordered by public authorities (to: Distributor): Recall of the product from end users, Withdrawal of the product from the market Description: Trousers with glued rhinestones for small girls. The product is available in pink, grey and blue. Size: 98 Batch number / Barcode: Unknown Country of origin: Unknown Alert submitted by: Hungary