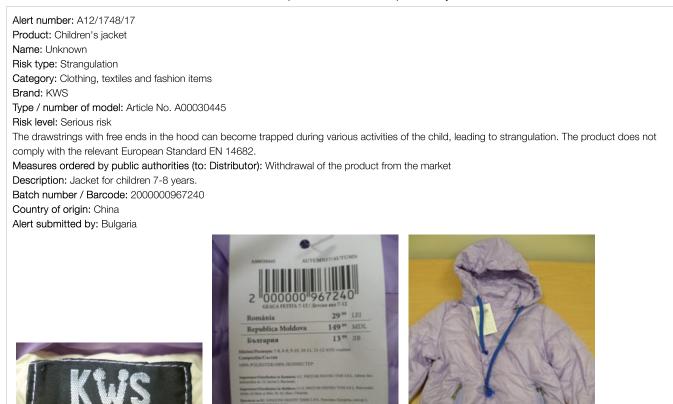

Country of origin: Turkey Alert submitted by: Bulgaria









Product: Children's leisure outfit Name: Unknown Risk type: Strangulation Category: Clothing, textiles and fashion items Brand: KWS Type / number of model: Article No. A00030337 Risk level: Serious risk The drawstrings in the hood can become trapped during various activities of the child, leading to strangulation. The product does not comply with the relevant European Standard EN 14682. Measures ordered by public authorities (to: Distributor): Withdrawal of the product from the market

Description: Children's leisure outfit (trousers and hooded sweatshirt) for older children and adolescents aged 7-14.

Batch number / Barcode: 2000000955896

Country of origin: China Alert submitted by: Bulgaria

Alert number: A12/1745/17







Risk type: Injuries Category: Clothing, textiles and fashion items

Brand: Fashion Beautiful

Alert number: A12/1749/17 Product: Girls' sweatshirt Name: Unknown

Type / number of model: 272922 17WC210002

Designed in Euro

Risk level: Serious risk

The drawstring at the lower back of the sweatshirt can become trapped during various activities of a child, leading to injury. The product does not comply with the relevant European standard EN 14682.

Measures ordered by public authorities (to: Retailer): Withdrawal of the product from the market

Description: Pink colored sweatshirt with a hood and drawstrings with no free ends that emerge from the back of the garment (4 years). Batch number / Barcode: 2210000256484

Country of origin: China Alert submitted by: Cyprus





Alert number: A12/