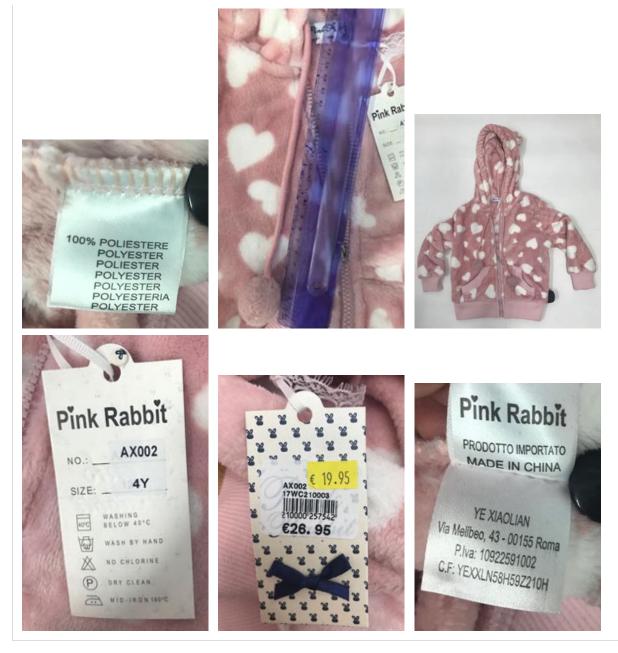

Country of origin: China Alert submitted by: Cyprus

Alert number: A12/1750/17 Product: Girls' sweatshirt Name: Unknown Risk type: Strangulation Category: Clothing, textiles and fashion items Brand: Pink Rabbit

Type / number of model: AX002 17WC210003

Risk level: Serious risk

The drawstrings in the hood can become trapped during various activities of a child, leading to strangulation. The product does not comply with the requirements of the relevant European standard EN 14682.

Measures ordered by public authorities (to: Retailer): Withdrawal of the product from the market

Description: Pink and white colored sweatshirt with a hood and drawstrings at the neck area (4 years).

Batch number / Barcode: 210000257542