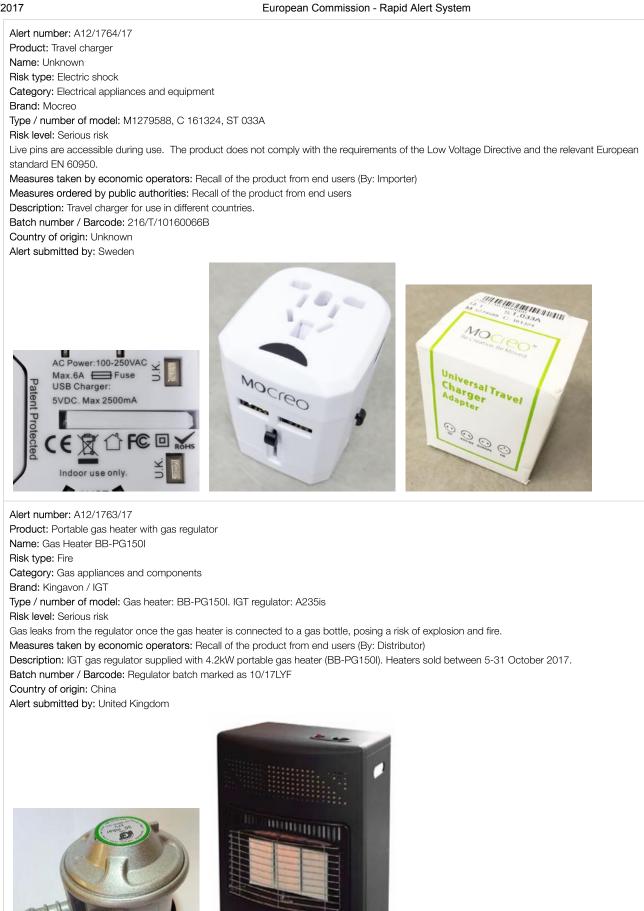

Batch number / Barcode: Unknown Country of origin: China

Alert submitted by: Hungary

Alert number: A12/1702/17 Product: Travel plug adapter Name: All-in-one Universal Travel Adapter Risk type: Electric shock Category: Electrical appliances and equipment Brand: Unknown Type / number of model: NO:931D Risk level: Serious risk The live pins on the back of the adapter are accessible when the adapter is inserted into an electrical socket. The product does not comply with the requirements of the Low Voltage Directive and the relevant national standard. Measures taken by economic operators: Recall of the product from end users (By: Retailer) Description: Travel plug adapter Batch number / Barcode: Unknown Country of origin: China Alert submitted by: Germany