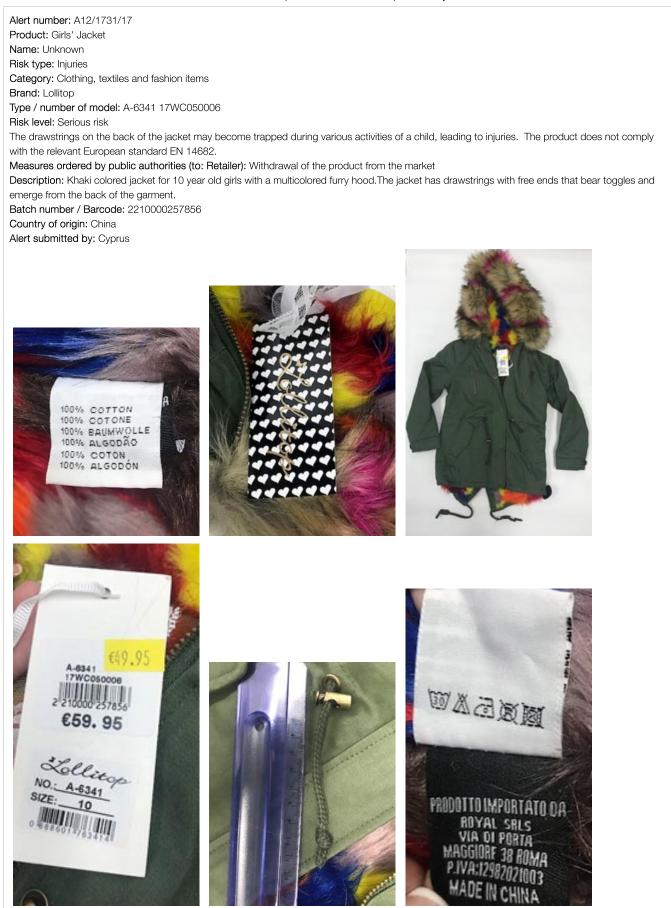

Batch number / Barcode: Unknown Country of origin: Turkey Alert submitted by: Bulgaria

Alert number: A12/1723/17 Product: Boys' Jacket Name: Unknown

#### European Commission - Rapid Alert System

Risk type: Injuries, Strangulation Category: Clothing, textiles and fashion items

Brand: Small Gang

Type / number of model: K-5485 17WC550002

Risk level: Serious risk

The drawstrings of the hood may become trapped during various activities of a child, leading to strangulation. In addition, the drawstrings in the waist area are too long and could become trapped during various activities of a child, leading to injuries. The product does not comply with the relevant European standard EN 14682.

#### Measures ordered by public authorities (to: Retailer): Withdrawal of the product from the market

**Description:** Boys' jacket with hood in khaki color. It bears drawstrings with no free ends in the hood adjusted by toggles. There are also drawstrings at the waist area longer than 20cm (25cm) and drawstrings that emerge from the back of the garment.

Batch number / Barcode: 210000257818

Country of origin: China

Alert submitted by: Cyprus

Alert number: A12/1728/17 Product: Girls' Jacket Name: Unknown Risk type: Injuries Category: Clothing, textiles and fashion items Brand: Sweet Junior