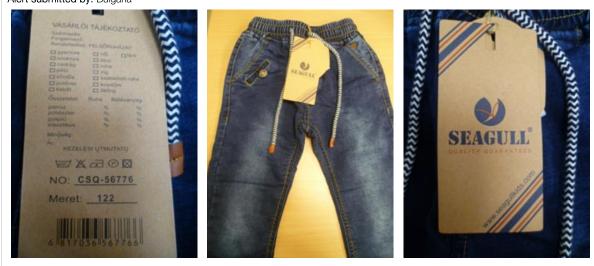

Alert number: A12/1756/17 Product: Children's jeans Name: Unknown Risk type: Injuries Category: Clothing, textiles and fashion items Brand: SEAGULL Type / number of model: NO: CSQ – 56776 Risk level: Serious risk The drawstrings in the waist area may become trap relevant European standard EN 14682.

The drawstrings in the waist area may become trapped during various activities of a child, causing injuries. The product does not comply with the relevant European standard EN 14682.

Measures ordered by public authorities (to: Retailer): Withdrawal of the product from the market Description: Children's jeans with cardboard labels reading: "SEAGULL QUALITY GUARANTEED" Batch number / Barcode: 6817036567766

Country of origin: Turkey

Alert submitted by: Bulgaria

Alert number: A12/1757/17 Product: Children's clothing set Name: Unknown Risk type: Choking Category: Clothing, textiles and fashion items Brand: "BABY DREAM" Type / number of model: Unknown Risk level: Serious risk The small decorative stones can be easily detached from the garment. A small child may put them in the mouth and choke. Measures ordered by public authorities (to: Retailer): Withdrawal of the product from the market Description: Children's clothing set for girls consisting of a blouse, dress, baby shoes and a headband with glued rhinestones. Batch number / Barcode: Unknown Country of origin: Turkey Alert submitted by: Bulgaria