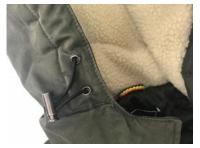

The drawstrings of the hood may become trapped during various activities of a child, leading to strangulation. In addition, the drawstrings in the waist area are too long and could become trapped during various activities of a child, leading to injuries. The product does not comply with the relevant European standard EN 14682.

#### Measures ordered by public authorities (to: Retailer): Withdrawal of the product from the market

**Description:** Boys' jacket with hood in khaki color. It bears drawstrings with no free ends in the hood adjusted by toggles. There are also drawstrings at the waist area longer than 20cm (25cm) and drawstrings that emerge from the back of the garment.