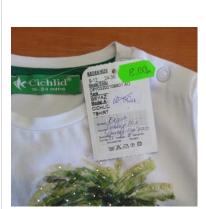

Alert number: A12/1741/17 Product: Children's T-shirt Name: Unknown Risk type: Choking Category: Clothing, textiles and fashion items Brand: Cichlid Type / number of model: C6Y03200109801 AD Risk level: Serious risk The small decorative elements can easily be detached

The small decorative elements can easily be detached from the blouse and be put in the mouth by a small child, causing choking. Measures ordered by public authorities (to: Retailer): Withdrawal of the product from the market Description: Children's blouse (18/24 months) with glued small shiny pebbles.

Batch number / Barcode: Barcode 1385609370310

Country of origin: Turkey Alert submitted by: Bulgaria

Product: Children's leisure outfit Name: Unknown Risk type: Strangulation Category: Clothing, textiles and fashion items Brand: KWS Type / number of model: Article No. A00030337 Risk level: Serious risk The drawstrings in the hood can become trapped during various activities of the child, leading to strangulation. The product does not comply with the relevant European Standard EN 14682. Measures ordered by public authorities (to: Distributor): Withdrawal of the product from the market