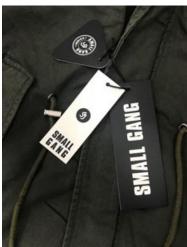

Batch number / Barcode: Unknown Country of origin: Turkey Alert submitted by: Bulgaria

Alert number: A12/1723/17 Product: Boys' Jacket Name: Unknown

#### European Commission - Rapid Alert System

Risk type: Injuries, Strangulation Category: Clothing, textiles and fashion items

Brand: Small Gang

Type / number of model: K-5485 17WC550002

Risk level: Serious risk

The drawstrings of the hood may become trapped during various activities of a child, leading to strangulation. In addition, the drawstrings in the waist area are too long and could become trapped during various activities of a child, leading to injuries. The product does not comply with the relevant European standard EN 14682.

#### Measures ordered by public authorities (to: Retailer): Withdrawal of the product from the market

**Description:** Boys' jacket with hood in khaki color. It bears drawstrings with no free ends in the hood adjusted by toggles. There are also drawstrings at the waist area longer than 20cm (25cm) and drawstrings that emerge from the back of the garment.

Batch number / Barcode: 210000257818

Country of origin: China

Alert submitted by: Cyprus

Alert number: A12/1728/17 Product: Girls' Jacket Name: Unknown Risk type: Injuries Category: Clothing, textiles and fashion items Brand: Sweet Junior