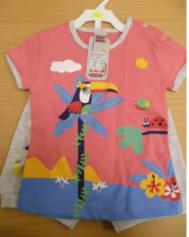

Alert number: A12/1738/17 Product: Children's clothing set Name: Unknown Risk type: Choking Category: Clothing, textiles and fashion items Brand: TBC Type / number of model: Code 955 Risk level: Serious risk The eye of the bird can easily detach and be put in the mouth by a small child, causing choking. Measures ordered by public authorities (to: Retailer): Withdrawal of the product from the market Description: Children's clothing set consisting of shorts and a t-shirt. On the front is the image of a bird with an eye glued on it. Size 9-12 months. Batch number / Barcode: 3605048009557 Country of origin: Turkey Alert submitted by: Bulgaria European Commission - Rapid Alert System