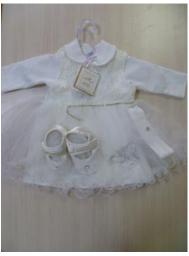

Country of origin: Turkey

Alert submitted by: Bulgaria

Alert number: A12/1757/17 Product: Children's clothing set Name: Unknown Risk type: Choking Category: Clothing, textiles and fashion items Brand: "BABY DREAM" Type / number of model: Unknown Risk level: Serious risk The small decorative stones can be easily detached from the garment. A small child may put them in the mouth and choke. Measures ordered by public authorities (to: Retailer): Withdrawal of the product from the market Description: Children's clothing set for girls consisting of a blouse, dress, baby shoes and a headband with glued rhinestones. Batch number / Barcode: Unknown Country of origin: Turkey Alert submitted by: Bulgaria