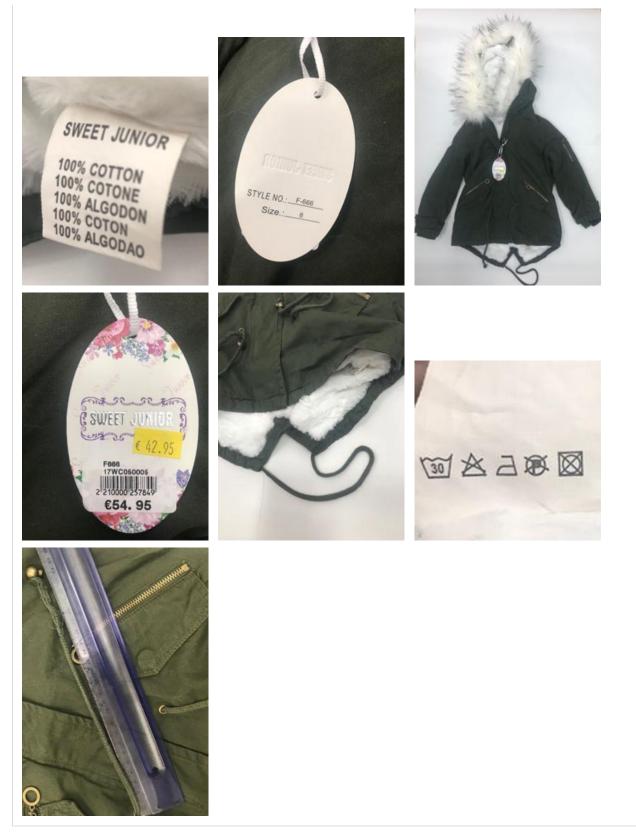

Batch number / Barcode: 210000257818

Country of origin: China

Alert submitted by: Cyprus

Alert number: A12/1728/17 Product: Girls' Jacket Name: Unknown Risk type: Injuries Category: Clothing, textiles and fashion items Brand: Sweet Junior

Type / number of model: F666 17WC050005

Risk level: Serious risk

The drawstrings on children's clothing may become trapped during various activities of a child, leading to injuries. The product does not comply with the relevant European standard EN 14682.

Measures ordered by public authorities (to: Retailer): Withdrawal of the product from the market

Description: Girls jacket with hood in khaki color, (size 8 years) with drawstrings at the waist area longer than 14cm (24cm) and drawstrings with no free ends that create a loop and emerge from the back of the garment.

Batch number / Barcode: 2210000257849 Country of origin: China

Alert submitted by: Cyprus

Alert number: A12/1729/17 Product: Boys' Jacket Name: Unknown Risk type: Injuries Category: Clothing, textiles and fashion items Brand: MJ FOR BOYS (MR JEK CLASSIC WEAR) Type / number of model: MB-180 17WC550005 Risk level: Serious risk The drawstrings with free ends in back area can become trapped during various activities of a child, leading to injuries. The product does not comply with the relevant European standard EN 14682 Measures ordered by public authorities (to: Retailer): Withdrawal of the product from the market Description: Boys' jacket with hood in khaki color. It bears drawstrings with free ends that emerge from the back of the garment. Batch number / Barcode: 221000258235 Country of origin: China Alert submitted by: Cyprus