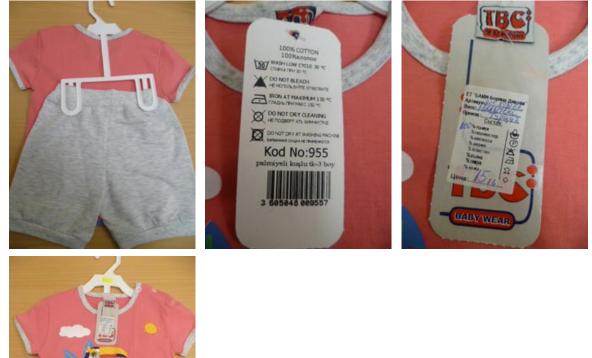

Alert number: A12/1738/17 Product: Children's clothing set Name: Unknown Risk type: Choking Category: Clothing, textiles and fashion items Brand: TBC Type / number of model: Code 955 Risk level: Serious risk The eye of the bird can easily detach and be put in the mouth by a small child, causing choking. Measures ordered by public authorities (to: Retailer): Withdrawal of the product from the market Description: Children's clothing set consisting of shorts and a t-shirt. On the front is the image of a bird with an eye glued on it. Size 9-12 months. Batch number / Barcode: 3605048009557 Country of origin: Turkey Alert submitted by: Bulgaria European Commission - Rapid Alert System