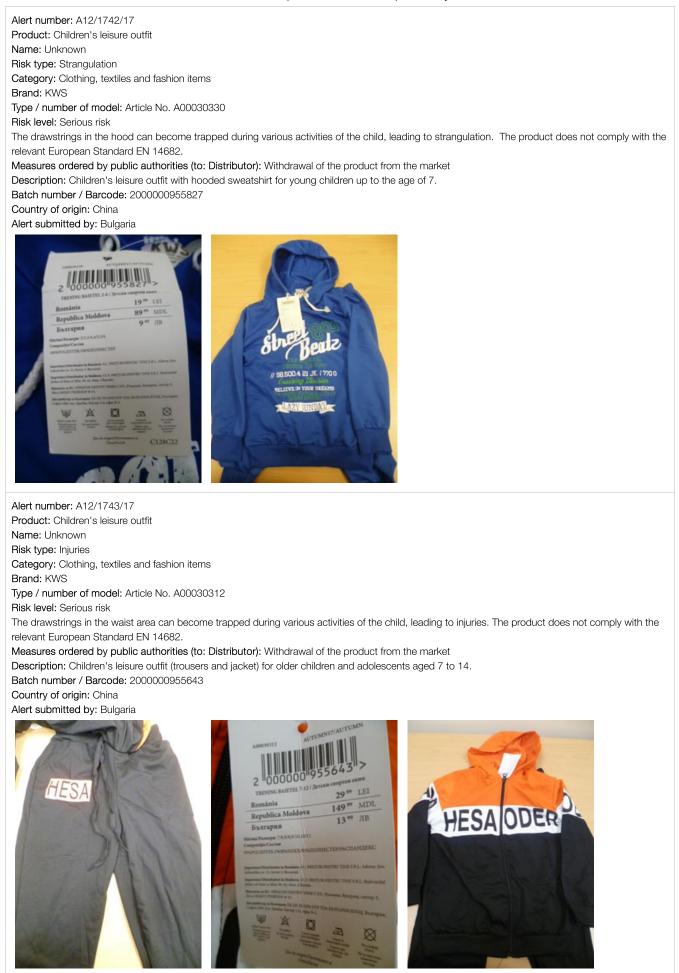

Batch number / Barcode: Barcode 1385609370310

Country of origin: Turkey Alert submitted by: Bulgaria

Product: Children's leisure outfit Name: Unknown Risk type: Strangulation Category: Clothing, textiles and fashion items Brand: KWS Type / number of model: Article No. A00030337 Risk level: Serious risk The drawstrings in the hood can become trapped during various activities of the child, leading to strangulation. The product does not comply with the relevant European Standard EN 14682. Measures ordered by public authorities (to: Distributor): Withdrawal of the product from the market

Description: Children's leisure outfit (trousers and hooded sweatshirt) for older children and adolescents aged 7-14.

Batch number / Barcode: 2000000955896

Country of origin: China Alert submitted by: Bulgaria