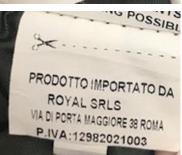

Batch number / Barcode: 210000257818

Country of origin: China

Alert submitted by: Cyprus

Alert number: A12/1728/17 Product: Girls' Jacket Name: Unknown Risk type: Injuries Category: Clothing, textiles and fashion items Brand: Sweet Junior

Type / number of model: F666 17WC050005

Risk level: Serious risk

The drawstrings on children's clothing may become trapped during various activities of a child, leading to injuries. The product does not comply with the relevant European standard EN 14682.

Measures ordered by public authorities (to: Retailer): Withdrawal of the product from the market

Description: Girls jacket with hood in khaki color, (size 8 years) with drawstrings at the waist area longer than 14cm (24cm) and drawstrings with no free ends that create a loop and emerge from the back of the garment.

Batch number / Barcode: 2210000257849 Country of origin: China

Alert submitted by: Cyprus

Alert number: A12/1729/17 Product: Boys' Jacket Name: Unknown Risk type: Injuries Category: Clothing, textiles and fashion items Brand: MJ FOR BOYS (MR JEK CLASSIC WEAR) Type / number of model: MB-180 17WC550005 Risk level: Serious risk The drawstrings with free ends in back area can become trapped during various activities of a child, leading to injuries. The product does not comply with the relevant European standard EN 14682 Measures ordered by public authorities (to: Retailer): Withdrawal of the product from the market Description: Boys' jacket with hood in khaki color. It bears drawstrings with free ends that emerge from the back of the garment. Batch number / Barcode: 221000258235 Country of origin: China Alert submitted by: Cyprus