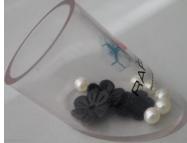

The small decorative elements (beads and flowers) can be easily detached from the shoes. A child may put them in the mouth and choke on them. **Measures ordered by public authorities (to: Distributor):** Recall of the product from end users, Withdrawal of the product from the market **Description:** Shoes with veloco for baby girls. The shoes are decorated with sewn flowers and beads. The product is available in black, white and pink colours. Packaging: cardboard box.