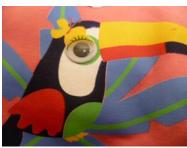

Alert number: A12/1738/17 Product: Children's clothing set Name: Unknown Risk type: Choking Category: Clothing, textiles and fashion items Brand: TBC Type / number of model: Code 955 Risk level: Serious risk The eye of the bird can easily detach and be put in the mouth by a small child, causing choking. Measures ordered by public authorities (to: Retailer): Withdrawal of the product from the market Description: Children's clothing set consisting of shorts and a t-shirt. On the front is the image of a bird with an eye glued on it. Size 9-12 months. Batch number / Barcode: 3605048009557 Country of origin: Turkey Alert submitted by: Bulgaria European Commission - Rapid Alert System