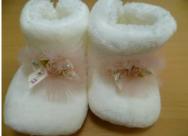

Alert number: A12/1755/17 Product: Babies' shoes Name: Unknown Risk type: Choking Category: Clothing, textiles and fashion items Brand: t.f.tafyy Type / number of model: Unknown Risk level: Serious risk The small decorative elements can easily detach from the shoes and be put in the mouth by a small child, causing choking. Measures ordered by public authorities (to: Retailer): Withdrawal of the product from the market Description: White soft baby shoes decorated with a ribbon, a rose and small rhinestones. Batch number / Barcode: Unknown Country of origin: Turkey Alert submitted by: Bulgaria