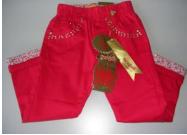

Country of origin: Unknown

Alert number: A12/1711/17 Product: Girls' trousers Name: Unknown Risk type: Choking Category: Clothing, textiles and fashion items Brand: Glass Bear Type / number of model: P-2028 Risk level: Serious risk The small decorative elements of the trousers may be easily detached. A small child may put them in the mouth and choke. Measures ordered by public authorities (to: Distributor): Recall of the product from end users, Withdrawal of the product from the market Description: Trousers with glued rhinestones for small girls. The product is available in pink, grey and blue. Size: 98 Batch number / Barcode: Unknown Country of origin: Unknown Alert submitted by: Hungary