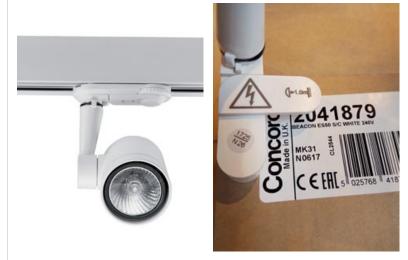

Ten. 8-920-378-33-64

OCT 117-3-003-95

20/08/2017 11:40

www.kr-presnya.ru

Alert number: A12/1762/17 Product: Spotlight Name: Beacon ES 50 Risk type: Electric shock Category: Lighting equipment Brand: Concord

Type / number of model: 2041879 BEACON ES50 S/C WHITE 240V, 2041880 BEACON ES50 S/C SILVER 240V, 2041881 BEACON ES50 S/C BLACK 240V, 2041882 BEACON ES50 3/C WHITE 240V, 2041883 BEACON ES50 3/C SILVER 240V, 2041884 BEACON ES50 3/C BLACK 240V. Risk level: Serious risk

The product has sharp metal edges which may damage the wire insulation when adjusting the spotlight head. This could lead to the user receiving an electric shock. The product does not comply with the requirements of the Low Voltage Directive

Measures taken by economic operators: Recall of the product from end users (By: Manufacturer)

Description: Spotlight luminaire, 50W, mains voltage.

3408278

15.50

Batch number / Barcode: 025768 418824

Country of origin: United Kingdom