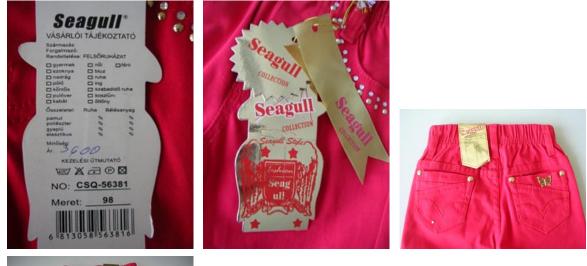

Country of origin: Unknown

Alert number: A12/1711/17 Product: Girls' trousers Name: Unknown Risk type: Choking Category: Clothing, textiles and fashion items Brand: Glass Bear Type / number of model: P-2028 Risk level: Serious risk The small decorative elements of the trousers may be easily detached. A small child may put them in the mouth and choke. Measures ordered by public authorities (to: Distributor): Recall of the product from end users, Withdrawal of the product from the market Description: Trousers with glued rhinestones for small girls. The product is available in pink, grey and blue. Size: 98 Batch number / Barcode: Unknown Country of origin: Unknown Alert submitted by: Hungary