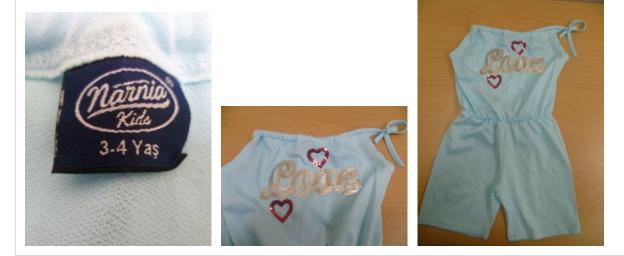

Alert number: A12/1714/17 Product: Children's jumpsuit Name: Unknown Risk type: Injuries, Strangulation Category: Clothing, textiles and fashion items Brand: Narnia kids Type / number of model: Unknown Risk level: Serious risk

The cords in the neck/waist area may become trapped during various activities of a child, leading to strangulation/injuries. The product does not comply with the relevant European standard EN 14682.

Measures ordered by public authorities (to: Importer): Ban on the marketing of the product and any accompanying measures Description: Children's jumpsuit, intended for children aged 3-10 years, in pink and turquoise, with an attached inscription reading "LOVE" with two hearts made of sequins.