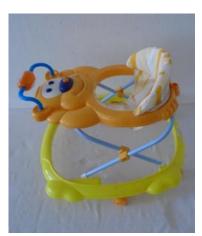

## RAPEX - Weekly overview report of notifications

week 49 - 2017

Alert number: A12/1719/17 Product: Baby walker Name: Baby Walker Monty I Risk type: Injuries Category: Childcare articles and children's equipment Brand: G mini Type / number of model: GM1511.03 (pink), GM1511.01 (brown), GM1511.02 (blue), GM1511.04 (grey), GM1511.05 (green) Risk level: Serious risk The strength of the baby walker is inadequate. It can consequently collapse, leading to injuries for the child. The product does not comply with the relevant European Standard EN 1273. Measures ordered by public authorities (to: Retailer): Ban on the marketing of the product and any accompanying measures, Warning consumers of the risks Description: Plastic baby walker with metal frame, packed in a cardboard box. Batch number / Barcode: 8592946432288 (pink), 8592946354436 (brown), 8592946354429 (blue), 8592946502462 (green), 8592946432295 (grey) Country of origin: China Alert submitted by: Slovakia