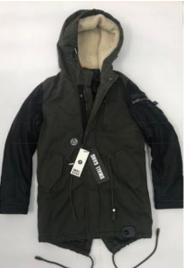

#### European Commission - Rapid Alert System

Risk type: Injuries, Strangulation Category: Clothing, textiles and fashion items

Brand: Small Gang

Type / number of model: K-5485 17WC550002

Risk level: Serious risk

The drawstrings of the hood may become trapped during various activities of a child, leading to strangulation. In addition, the drawstrings in the waist area are too long and could become trapped during various activities of a child, leading to injuries. The product does not comply with the relevant European standard EN 14682.

#### Measures ordered by public authorities (to: Retailer): Withdrawal of the product from the market

**Description:** Boys' jacket with hood in khaki color. It bears drawstrings with no free ends in the hood adjusted by toggles. There are also drawstrings at the waist area longer than 20cm (25cm) and drawstrings that emerge from the back of the garment.

Batch number / Barcode: 210000257818

Country of origin: China

Alert submitted by: Cyprus

Alert number: A12/1728/17 Product: Girls' Jacket Name: Unknown Risk type: Injuries Category: Clothing, textiles and fashion items Brand: Sweet Junior