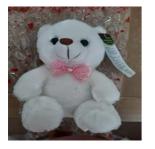

### **Battery toy**

Risk type Environment

The solder contains an excessive amount of lead (measured value up to 65,9% by weight) and cadmium (measured value up to 0.0883 % by weight). Lead and cadmium pose a risk to the environment.

The product does not comply with the requirements of the Directive on the restriction of the use of certain hazardous substances in electrical and electronic equipment (ROHS2 Directive).

|                       | Directive).                                                                                                         |  |
|-----------------------|---------------------------------------------------------------------------------------------------------------------|--|
| Category              | Toys                                                                                                                |  |
| Туре                  | Consumer                                                                                                            |  |
| Description           | Battery soft toy in the shape of a white glowing teddy bear, battery 2 x 1.5 V AA, for children older than 3 years. |  |
| Packaging description | A plastic bag that is tied with a ribbon.                                                                           |  |
| Brand                 | Unknown                                                                                                             |  |

| Name                                      | Svítící medvídek                                 |
|-------------------------------------------|--------------------------------------------------|
| Type / number of model                    | LLB-12208                                        |
| Batch number                              | 111920                                           |
| Barcode                                   | 8595629101211                                    |
| Weekly report number                      | Report-2022-25                                   |
| Alert submitted by                        | Czechia                                          |
| Is the product counterfeit?               | Unknown                                          |
| Country of origin                         | People's Republic of China                       |
| Measures ordered by public<br>authorities | Recall of the product from end users<br>Importer |
| Date of entry into force                  | 10/05/2022                                       |
| Company recall code                       | - <u>https://www.darky.cz/oznameni</u>           |