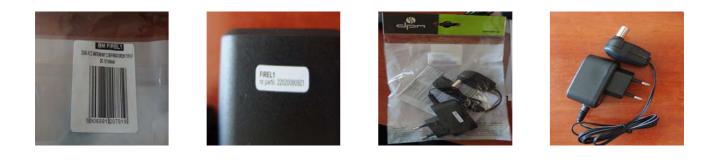

#### Alert number

A12/00893/22

Product

### **Power supply**

| Risk type             | Environment                                                                                                                                                                                          |
|-----------------------|------------------------------------------------------------------------------------------------------------------------------------------------------------------------------------------------------|
|                       | The solders of the power supply contain an excessive concentration of lead (Pb) (measured value up to 40.8% by weight). Lead poses a risk to the environment.                                        |
|                       | The product does not comply with the requirements of the<br>Directive on the restriction of the use of certain hazardous<br>substances in electrical and electronic equipment (RoHS 2<br>Directive). |
| Category              | Electrical appliances and equipment                                                                                                                                                                  |
| Туре                  | Consumer                                                                                                                                                                                             |
| Description           | Power supply                                                                                                                                                                                         |
| Packaging description | Plastic packaging                                                                                                                                                                                    |
| Brand                 | dpm                                                                                                                                                                                                  |
| Name                  | Zasilacz antenowy Firel                                                                                                                                                                              |

| Type / number of model                    | BM FIREL1                                                 |
|-------------------------------------------|-----------------------------------------------------------|
| Batch number                              | 22020080921                                               |
| Barcode                                   | 5906881207819                                             |
| Weekly report number                      | Report-2022-25                                            |
| Alert submitted by                        | Poland                                                    |
| Is the product counterfeit?               | Unknown                                                   |
| Country of origin                         | People's Republic of China                                |
| Measures ordered by public<br>authorities | Warning consumers of the risks<br>Manufacturer            |
| Date of entry into force                  | 17/05/2022                                                |
| Measures ordered by public<br>authorities | Withdrawal of the product from the market<br>Manufacturer |
| Date of entry into force                  | 17/05/2022                                                |