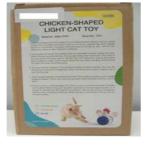

#### Alert number

### A12/00890/22

Product

Pet toy

Risk type **Damage to sight** 

The laser light emitted is too powerful. Direct viewing of the light could damage the eyesight permanently, in particular the one of children, for whom the product is attractive. The product is lacks a warning text or warning label for the laser.

The product does not comply with the requirements of the General Product Safety Directive, nor with the European standard EN 60825-1.

Category Toys

Type Consumer

Description Chicken-shaped light toy for cats with multiple functions such as infrared laser, squeaking and self-weight balance movement. The product was also sold online.

Packaging description Cardboard box

Brand Unknown

Name Chicken-shaped light cat toy

Type / number of model H2103E

Weekly report number Report-2022-25

Alert submitted by The Netherlands

| Is the product counterfeit? | Νο                                        |
|-----------------------------|-------------------------------------------|
| Country of origin           | People's Republic of China                |
| Measures ordered by public  | Recall of the product from end users      |
| authorities                 | Other                                     |
| Measures taken by economic  | Withdrawal of the product from the market |
| operators                   | Other                                     |