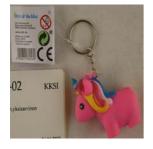

#### Alert number

Product

# <u>A12/00891/22</u>

Key ring

Risk type Chemical

The metal of the key ring releases an excessive amount of nickel (measured value up to: 1,6  $\mu$ g/cm2/week). Nickel is a strong sensitiser and can cause allergic reactions if present in articles that come into direct and prolonged contact with the skin. A child may become exposed to it by playing with the key ring.

The product does not comply with the REACH Regulation.

| Toys                                       | Category                    |
|--------------------------------------------|-----------------------------|
| Consumer                                   | Туре                        |
| Key ring with pink unicorn made of rubber. | Description                 |
| Out of the Blue, Animolds                  | Brand                       |
| Squeeze Unicorn                            | Name                        |
| 12/0939                                    | Type / number of model      |
| 4029811382538                              | Barcode                     |
| Report-2022-25                             | Weekly report number        |
| Finland                                    | Alert submitted by          |
| Unknown                                    | Is the product counterfeit? |