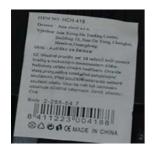

### **Battery operated toy car**

Risk type Environment

The solder contains an excessive amount of lead (measured value up to 63.5% by weight). Lead poses a risk to the environment.

The product does not comply with the requirements of the Directive on the restriction of the use of certain hazardous substances in electrical and electronic equipment (RoHS 2 Directive).

| Category               | Toys                                                                                                                                 |
|------------------------|--------------------------------------------------------------------------------------------------------------------------------------|
| Туре                   | Consumer                                                                                                                             |
| Description            | Battery operated toy car with 3 x LR44 button batteries designed for children from 18 months. The toy emits light and sound effects. |
| Packaging description  | Battery operated toy car without packaging, a paper label with information is affixed to the product.                                |
| Brand                  | Unknown                                                                                                                              |
| Name                   | auto POLICE                                                                                                                          |
| Type / number of model | HCH418                                                                                                                               |
| Batch number           | 2288847                                                                                                                              |
| Barcode                | 8411223004188                                                                                                                        |