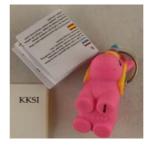

#### Alert number

Product

# <u>A12/00891/22</u>

Key ring

Risk type Chemical

The metal of the key ring releases an excessive amount of nickel (measured value up to: 1,6  $\mu$ g/cm2/week). Nickel is a strong sensitiser and can cause allergic reactions if present in articles that come into direct and prolonged contact with the skin. A child may become exposed to it by playing with the key ring.

The product does not comply with the REACH Regulation.

| Toys                                       | Category                    |
|--------------------------------------------|-----------------------------|
| Consumer                                   | Туре                        |
| Key ring with pink unicorn made of rubber. | Description                 |
| Out of the Blue, Animolds                  | Brand                       |
| Squeeze Unicorn                            | Name                        |
| 12/0939                                    | Type / number of model      |
| 4029811382538                              | Barcode                     |
| Report-2022-25                             | Weekly report number        |
| Finland                                    | Alert submitted by          |
| Unknown                                    | Is the product counterfeit? |