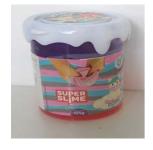

### Slime toy

Risk type Chemical The migration of boron from the toy is too high (measured value up to: 1056 mg/kg). Ingestion or contact with an excessive quantity of boron may harm the health of children by damaging their reproductive system. The product does not comply with the requirements of the Toy Safety Directive nor with the European standard EN 71-3. Category Toys Type Consumer Description Pink-purple, slime-like mass. Packaging description The product is sold in a transparent plastic container with white lid, encased in plastic foil and partly sealed. Unknown Brand Name SUPER SLIME BUBBLE Type / number of model 853 Barcode 4606998037132 Weekly report number Report-2022-25