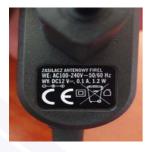

#### Alert number

A12/00893/22

Product

### **Power supply**

| Risk type             | Environment                                                                                                                                                                                          |
|-----------------------|------------------------------------------------------------------------------------------------------------------------------------------------------------------------------------------------------|
|                       | The solders of the power supply contain an excessive concentration of lead (Pb) (measured value up to 40.8% by weight). Lead poses a risk to the environment.                                        |
|                       | The product does not comply with the requirements of the<br>Directive on the restriction of the use of certain hazardous<br>substances in electrical and electronic equipment (RoHS 2<br>Directive). |
| Category              | Electrical appliances and equipment                                                                                                                                                                  |
| Туре                  | Consumer                                                                                                                                                                                             |
| Description           | Power supply                                                                                                                                                                                         |
| Packaging description | Plastic packaging                                                                                                                                                                                    |
| Brand                 | dpm                                                                                                                                                                                                  |
| Name                  | Zasilacz antenowy Firel                                                                                                                                                                              |

| Type / number of model                    | BM FIREL1                                                 |
|-------------------------------------------|-----------------------------------------------------------|
| Batch number                              | 22020080921                                               |
| Barcode                                   | 5906881207819                                             |
| Weekly report number                      | Report-2022-25                                            |
| Alert submitted by                        | Poland                                                    |
| Is the product counterfeit?               | Unknown                                                   |
| Country of origin                         | People's Republic of China                                |
| Measures ordered by public<br>authorities | Warning consumers of the risks<br>Manufacturer            |
| Date of entry into force                  | 17/05/2022                                                |
| Measures ordered by public<br>authorities | Withdrawal of the product from the market<br>Manufacturer |
| Date of entry into force                  | 17/05/2022                                                |