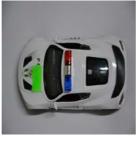

### **Battery operated toy car**

Risk type Environment

The solder contains an excessive amount of lead (measured value up to 63.5% by weight). Lead poses a risk to the environment.

The product does not comply with the requirements of the Directive on the restriction of the use of certain hazardous substances in electrical and electronic equipment (RoHS 2 Directive).

| Category               | Toys                                                                                                                                 |
|------------------------|--------------------------------------------------------------------------------------------------------------------------------------|
| Туре                   | Consumer                                                                                                                             |
| Description            | Battery operated toy car with 3 x LR44 button batteries designed for children from 18 months. The toy emits light and sound effects. |
| Packaging description  | Battery operated toy car without packaging, a paper label with information is affixed to the product.                                |
| Brand                  | Unknown                                                                                                                              |
| Name                   | auto POLICE                                                                                                                          |
| Type / number of model | HCH418                                                                                                                               |
| Batch number           | 2288847                                                                                                                              |
| Barcode                | 8411223004188                                                                                                                        |