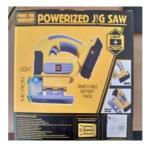

#### Alert number

### A12/00895/22

Product

### **Battery operated toy**

| Risk type             | Environment                                                                                                                                                                                                      |
|-----------------------|------------------------------------------------------------------------------------------------------------------------------------------------------------------------------------------------------------------|
|                       | The solder joint in the toy contains an excessive<br>concentration of lead and cadmium (measured values up to<br>77.2% and 0.1495% by weight, respectively). Lead and<br>cadmium pose a risk to the environment. |
|                       | The product does not comply with the requirements of the<br>Commission Directive on the restriction of the use of<br>certain hazardous substances in electrical and electronic<br>equipment (RoHS 2 Directive).  |
| Category              | Toys                                                                                                                                                                                                             |
| Туре                  | Consumer                                                                                                                                                                                                         |
| Description           | Battery operated toy in the shape of a saw, battery 2 x 1.5 V AA.                                                                                                                                                |
| Packaging description | Cardboard box with transparent window                                                                                                                                                                            |
| Brand                 | G21                                                                                                                                                                                                              |

| Name                                      | přímočará pila                                   |
|-------------------------------------------|--------------------------------------------------|
| Type / number of model                    | 60026315                                         |
| Barcode                                   | 8595627418427                                    |
| Weekly report number                      | Report-2022-25                                   |
| Alert submitted by                        | Czechia                                          |
| Is the product counterfeit?               | Unknown                                          |
| Country of origin                         | People's Republic of China                       |
| Measures ordered by public<br>authorities | Recall of the product from end users<br>Retailer |
| Date of entry into force                  | 10/05/2022                                       |