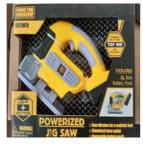

#### Alert number

### A12/00895/22

Product

### **Battery operated toy**

| Risk type             | Environment                                                                                                                                                                                                      |
|-----------------------|------------------------------------------------------------------------------------------------------------------------------------------------------------------------------------------------------------------|
|                       | The solder joint in the toy contains an excessive<br>concentration of lead and cadmium (measured values up to<br>77.2% and 0.1495% by weight, respectively). Lead and<br>cadmium pose a risk to the environment. |
|                       | The product does not comply with the requirements of the<br>Commission Directive on the restriction of the use of<br>certain hazardous substances in electrical and electronic<br>equipment (RoHS 2 Directive).  |
| Category              | Toys                                                                                                                                                                                                             |
| Туре                  | Consumer                                                                                                                                                                                                         |
| Description           | Battery operated toy in the shape of a saw, battery 2 x 1.5 V AA.                                                                                                                                                |
| Packaging description | Cardboard box with transparent window                                                                                                                                                                            |
| Brand                 | G21                                                                                                                                                                                                              |

| Name                                      | přímočará pila                                   |
|-------------------------------------------|--------------------------------------------------|
| Type / number of model                    | 60026315                                         |
| Barcode                                   | 8595627418427                                    |
| Weekly report number                      | Report-2022-25                                   |
| Alert submitted by                        | Czechia                                          |
| Is the product counterfeit?               | Unknown                                          |
| Country of origin                         | People's Republic of China                       |
| Measures ordered by public<br>authorities | Recall of the product from end users<br>Retailer |
| Date of entry into force                  | 10/05/2022                                       |