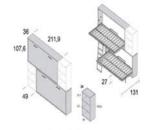

### A12/00865/22

Product

### **Bunk bed**

Risk type Injuries The safety barriers at the upper sleeping level is discontinuous and not adequate to protect from the risk of falling. As a consequence, the user may fall out of the bed and suffer injuries. The product does not comply with the requirements of the **General Product Safety Directive nor with the European** standard EN 747. Category **Furniture** Type Consumer Description URBAN fold-away bunk bed with shelves/White 215.2 x211.9x36 cm. Product sold online, in particular via Amazon, ASIN B084RPHQSB. ROS Brand Meuble ROS lit escamotable URBAN Name Type / number of model lit superposé escamotable avec étagères URBAN /Blanc 215,2 x211,9x36 cm Weekly report number Report-2022-25 Alert submitted by France Is the product counterfeit? Unknown