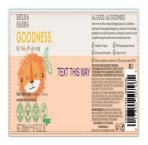

#### Type Consumer

Description Hair detangler for kids of all ages. Product sold online.

Packaging description 200ml dark coloured spray bottle with orange label depicting image of a cartoon lion.

Brand Baylis & Harding

Name Goodness Hair Detangler Watermelon Burst

Type / number of model **GRKIDSDG** 

Batch number 1319A

Barcode 017854107465

Weekly report number Report-2022-25

| Alert submitted by                      | Ireland                                       |
|-----------------------------------------|-----------------------------------------------|
| Is the product counterfeit?             | Νο                                            |
| Country of origin                       | United Kingdom                                |
| Measures taken by economic<br>operators | Recall of the product from end users<br>Other |