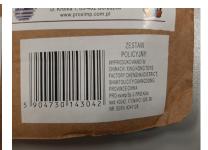

Safenlay,healthy Babe

Alert number: A12/01448/20 Product: Toy police set Name: Zestaw policyjny Risk type: Chemical Category: Toys Brand: PRO - eximp, PRO KIDS Type / number of model: A241128

Type of alert: Products with serious risks

The toy contains bis (2-ethylhexyl) phthalate (DEHP) (measured value up to 3,72%), dibutyl phthalate (DBP) (measured value up 13.5% by weight). Moreover diisobutyl phthalate (DIBP) has been detected in toy. These phthalates may harm the health of children, causing possible damage to the reproductive system. / The product does not comply with the REACH Regulation.

Destruction of the product, Withdrawal of the product from the market

Description: Toy police set which consists of two plastic guns with projectiles supplied with suction cups, handcuffs, badge and targets. Batch number / Barcode: 5904730143042