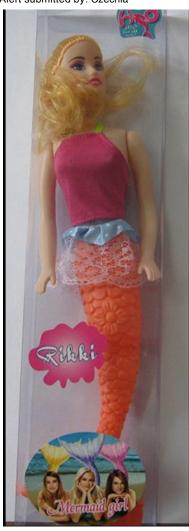

Alert number: A12/01472/20 Product: Plastic doll Name: Mermaid girl, Rikki Risk type: Chemical Category: Toys Brand: H2O Just add water! Type / number of model: 1289 Type of alert: Products with serious risks The plastic material of the doll's head contains an excessive amount of bis(2-ethylhexyl) phthalate (DEHP) (measured value: up to 13.2 % by weight). This phthalate may harm the health of children, causing possible damage to the reproductive system. / The product does not comply with the REACH Regulation. Withdrawal of the product from the market Description: Plastic mermaid about 25cm for children with more than 3 years old. Batch number / Barcode: 1028832100001 UNKNOWN Country of origin: People's Republic of China Alert submitted by: Czechia