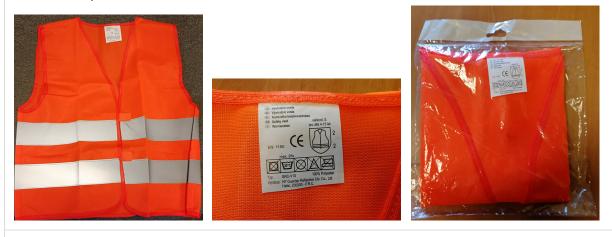

Alert number: A12/01456/20 Product: Warning vest for children Name: Risk type: Injuries Category: Protective equipment Brand:

Type / number of model: GRC-V10

Type of alert: Products with serious risks

The luminance of the background material of the vest is inadequate. As a result, the child is not sufficiently visible in situations where high visibility is essential. / The product does not comply with the Personal Protective Equipment Regulation and with the relevant European standard EN 1150. Recall of the product from end users, Withdrawal of the product from the market

Description: High visibility orange waistcoat in polyester fabric with two horizontal bands of retro reflective tape around the torso. Size: S (4-15 years).

Batch number / Barcode:

UNKNOWN

Country of origin: People's Republic of China Alert submitted by: Slovakia