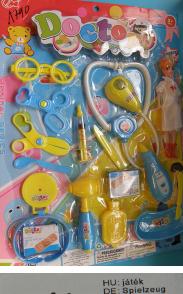

ABABABAS TEM NO: MCIANYA GI GI KOK HO 12-03 Are kavel handhard Harmalari utasi ta kavel ki taria save taratase, es ter taria en esi devid. Kasavase kaveyas tares taratase in taria en esi devid. Kasavase kaveyas tares taratase in taria en esi devid. Taratase taria en esi Alert number: A12/01460/20 Product: Doctor play set with doll Name: Doctor toy set Risk type: Chemical Category: Toys Brand: OM / LE ROYAL Type / number of model: 3922