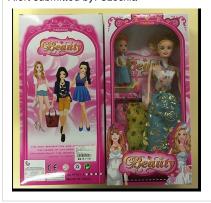

UNKNOWN

Country of origin: People's Republic of China Alert submitted by: Hungary

Alert number: A12/01471/20 Product: Plastic doll Name: Beauty Fashion Risk type: Chemical Category: Toys Brand:

Type / number of model: PF011

Type of alert: Products with serious risks

The plastic material of the doll's head contains an excessive amount of bis(2-ethylhexyl) phthalate (DEHP)(measured value up to 13.8 % by weight ). This phthalate may harm the health of children, causing possible damage to the reproductive system. / The product does not comply with the REACH Regulation.

Withdrawal of the product from the market

Description: Plastic doll 30 cm height with 2 dresses and smaller doll with 10 cm with a scooter.

Batch number / Barcode: 8593123140408 UNKNOWN

Country of origin: People's Republic of China Alert submitted by: Czechia