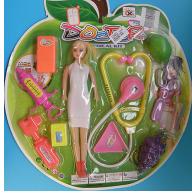

Alert number: A12/01459/20 Product: Plastic doll with accessories Name: DOCTOR Medical Kit Risk type: Chemical Category: Toys Brand: XR Toys/Abababy Type / number of model: 12-03 Type of alert: Products with serious risks The plastic material of the doll contains an excessive amount of bis (2-ethylhexyl) phthalate (DEHP) (measured value: 32 % by weight respectively). This phthalate may harm the health of children, causing possible damage to the reproductive system. / The product does not comply with the REACH Regulation. Withdrawal of the product from the market Description: Toy set containing 11 pieces plastic medical devices and a doll. Batch number / Barcode: 6890455850459 UNKNOWN Country of origin: People's Republic of China Alert submitted by: Hungary