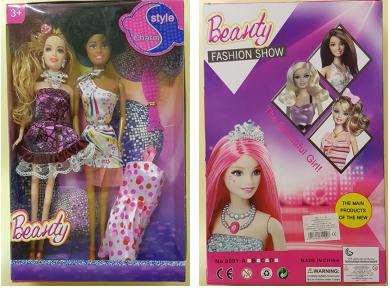

Country of origin: People's Republic of China Alert submitted by: Czechia

Alert number: A12/01474/20 Product: Plastic doll with accessories Name: Beauty Charm style, FASHION SHOW Risk type: Chemical Category: Toys Brand: Type / number of model: 8091 Type of alert: Products with serious risks The plastic material of the dolls' heads contains an excessive amount of bis(2-ethylhexyl) phthalate (DEHP) (measured value up to 13.1 % by weight). This phthalate may harm the health of children, causing possible damage to the reproductive system. / The product does not comply with the REACH Regulation. Withdrawal of the product from the market Description: Pack of two plastic dolls about 30 cm tall with accessories (dress, plastic earrings, necklace, comb). Batch number / Barcode: 6913340711007 UNKNOWN Country of origin: People's Republic of China Alert submitted by: Czechia