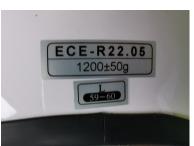

Alert number: A12/01453/20 Product: Motorcycle helmet Name: MKT-99211-00 Risk type: Injuries Category: Protective equipment Brand: SILENCE Type / number of model: Type-approval number: E13 05 10297/J Type of alert: Products with serious risks The impact absorption capacity of the helmet is insufficient. As a result, the user may suffer head injuries in the event of an impact. Furthermore, the product does not have instructions in national language for safe use of the device. / The product does not comply with the requirements of the Regulation ECE 22-05. Withdrawal of the product from the market Description: Motorcycle helmet. Suitable for drivers and passengers on motorcycles and mopeds. Batch number / Barcode: UNKNOWN Country of origin: People's Republic of China Alert submitted by: Luxembourg