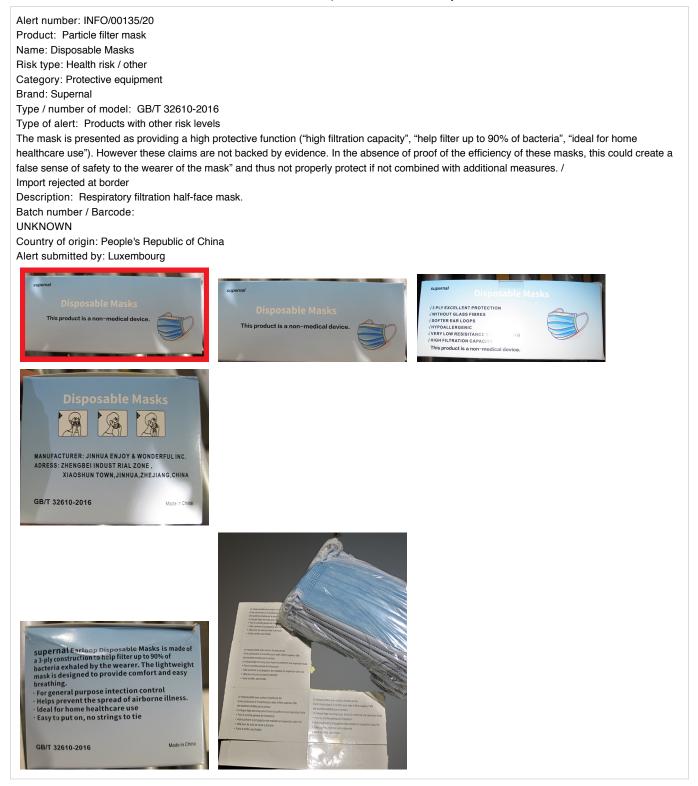

Alert number: A12/01461/20

Product: Particle filter mask

Name: Disposable Respirator Mask KN95 - KF94 - FFP2 NR

Risk type: Health risk / other

Category: Protective equipment

Brand:

Type / number of model: K-J-L

Type of alert: Products with serious risks

The total filtration capacity of the mask is insufficient (measured mean value  $\leq$  72,90 %), and the mask does not properly adapt to the face. Consequently, an excessive amount of particles or microorganisms might pass through the mask, increasing the risk of infection if not combined with additional protective measures. / The product does not comply with the Personal Protective Equipment Regulation and with the relevant European standard EN 149.

Recall of the product from end users

Description: White respiratory protective half-face mask of category KN95.

Batch number / Barcode: 25404014515403

NO

Country of origin: People's Republic of China Alert submitted by: Belgium European Commission - Safety Gate