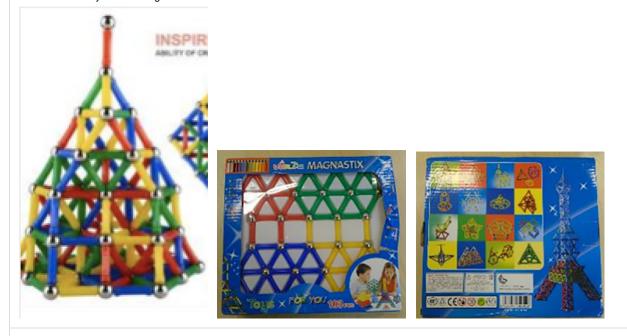

UNKNOWN

Country of origin: People's Republic of China Alert submitted by: Poland

Alert number: A12/01449/20 Product: Magnetic toy set Name: Magnastix Risk type: Choking, Injuries Category: Toys Brand: Vianda Type / number of model:

Type of alert: Products with serious risks

The product's pieces contain a small magnet with a high magnetic flux. If a child swallows one or more magnet and/or other metallic objects, they could attract one another causing intestinal blockage or perforation. Furthermore, the product's pieces are small and the magnet can easily be detached. If a child puts it in the mouth, it could cause choking. / The product does not comply with the requirements of the Toy Safety Directive and of the relevant European standard EN 71.

Removal of this product listing by the online marketplace

Description: Set of magnetic building blocks in the shape of sticks, containing 103 pieces. The product is also sold online, notably on eBay. Batch number / Barcode: