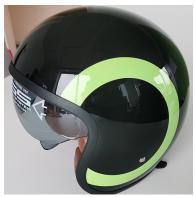

Alert number: A12/01453/20 Product: Motorcycle helmet Name: MKT-99211-00 Risk type: Injuries Category: Protective equipment Brand: SILENCE Type / number of model: Type-approval number: E13 05 10297/J Type of alert: Products with serious risks The impact absorption capacity of the helmet is insufficient. As a result, the user may suffer head injuries in the event of an impact. Furthermore, the product does not have instructions in national language for safe use of the device. / The product does not comply with the requirements of the Regulation ECE 22-05. Withdrawal of the product from the market Description: Motorcycle helmet. Suitable for drivers and passengers on motorcycles and mopeds. Batch number / Barcode: UNKNOWN Country of origin: People's Republic of China Alert submitted by: Luxembourg