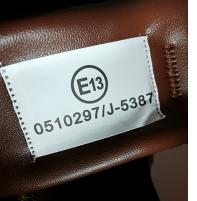

Alert number: A12/01453/20 Product: Motorcycle helmet Name: MKT-99211-00 Risk type: Injuries Category: Protective equipment Brand: SILENCE Type / number of model: Type-approval number: E13 05 10297/J Type of alert: Products with serious risks The impact absorption capacity of the helmet is insufficient. As a result, the user may suffer head injuries in the event of an impact. Furthermore, the product does not have instructions in national language for safe use of the device. / The product does not comply with the requirements of the Regulation ECE 22-05. Withdrawal of the product from the market Description: Motorcycle helmet. Suitable for drivers and passengers on motorcycles and mopeds. Batch number / Barcode: UNKNOWN Country of origin: People's Republic of China Alert submitted by: Luxembourg