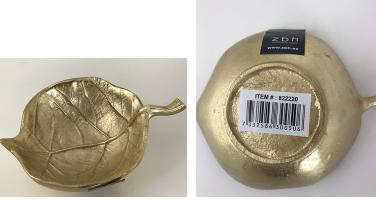

NO

Country of origin: India Alert submitted by: Sweden

Alert number: A12/01470/20 Product: Bowl Name: Skål Golden Kalatea Risk type: Chemical Category: Decorative articles Brand: Zelected by Houze Type / number of model: 822220 Type of alert: Products with serious risks The product contains an excessive amount of lead (measured value: up to 0.40 % by weight). Lead is harmful to human health, accumulates in the body, can cause developmental neurotoxicity and may also affect breast-fed or unborn children. / The product does not comply with the **REACH** Regulation. Withdrawal of the product from the market, Withdrawal of the product from the market Description: Gold coloured metal bowl shaped like a leaf. The product is also sold online. Batch number / Barcode: 7332586300506 NO Country of origin: India Alert submitted by: Sweden