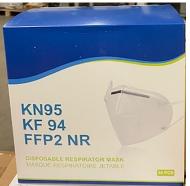

Alert number: A12/01461/20

Product: Particle filter mask

Name: Disposable Respirator Mask KN95 - KF94 - FFP2 NR

Risk type: Health risk / other

Category: Protective equipment

Brand:

Type / number of model: K-J-L

Recall of the product from end users

Description: White respiratory protective half-face mask of category KN95.

Batch number / Barcode: 25404014515403

NO

Country of origin: People's Republic of China Alert submitted by: Belgium European Commission - Safety Gate