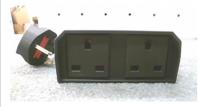

NO

Country of origin: Austria Alert submitted by: Austria

Alert number: INFO/00137/20

Product: Plug adaptor

Name: Waterproof WiFi Remote Control Conversion Plug

Risk type: Burns, Electric shock, Fire

Category: Electrical appliances and equipment

Brand:

Type / number of model: C118

Type of alert: Products with other risk levels

The product is not fitted with shutters giving access to live parts. Water could enter and a user or a child could insert an object into live parts and receive an electric shock. The current rating is incorrect, the product could overheat and ignite causing a fire. A person could suffer burns. / The product does not comply with the requirements of the Low Voltage Directive and the relevant national standard.

Recall of the product from end users, Removal of this product listing by the online marketplace

Description: WiFi Smart Plug Wireless Remote Control Switch Outlet with 2 individual sockets. Compatible with Amazon Alexa. The product is also sold online, in particular via Amazon.

Batch number / Barcode:

NO

Country of origin: People's Republic of China Alert submitted by: United Kingdom