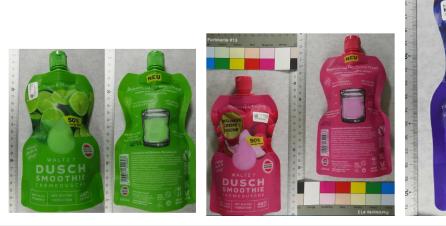

Alert number: A11/00087/20 Product: Shower cream Name: Dusch Smoothie Cremedusche Risk type: Health risk / other Category: Cosmetics

Brand: WALTZ 7

Type / number of model:

Type of alert: Products with other risk levels

The product poses a health risk because, if swallowed, it may cause aspiration pneumonia. Due to its characteristic form, appearance and packaging, consumers, especially children and debilitated people, may mistake the product for foodstuff and therefore swallow the liquid. / The product does not comply with the requirements of the Food imitating products Directive.

Recall of the product from end users

Company recall page: https://www.ages.at/produktwarnungen/produktwarnung/waltz-7-cremedusche-dusch-

smoothie/#pk\_campaign=Produktwarnung&pk\_kwd=PW-ID450 (https://www.ages.at/produktwarnungen/produktwarnung/waltz-7-cremeduschedusch-smoothie/#pk\_campaign=Produktwarnung&pk\_kwd=PW-ID450)

Description: Shower cream with three different scents/flavours: "Lime & Matcha" (green), "Raspberry & Coconut" (pink), and "Blueberry & Vanilla" (blue), respectively.

Batch number / Barcode: 9120071315573, 9120071315580, 9120071315603

NO

Country of origin: Austria Alert submitted by: Austria

Alert number: INFO/00137/20

Product: Plug adaptor

Name: Waterproof WiFi Remote Control Conversion Plug

Risk type: Burns, Electric shock, Fire

Category: Electrical appliances and equipment