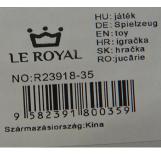

ABABABAS TEM NO: MCIANYA GI GI KOK HO 12-03 Are kavel handhard Harmalari utasi ta kavel ki taria save taratase, es ter taria en esi devid. Kasavase kaveyas tares taratase in taria en esi devid. Kasavase kaveyas tares taratase in taria en esi devid. Taratase taria en esi Alert number: A12/01460/20 Product: Doctor play set with doll Name: Doctor toy set Risk type: Chemical Category: Toys Brand: OM / LE ROYAL Type / number of model: 3922

Type of alert: Products with serious risks

The plastic material of the doll contains an excessive amount of dibutyl phthalate (DBP) and bis(2-ethylhexyl) phthalate (DEHP)(measured values: 0.33 % and 1.6 % by weight). These phthalates may harm the health of children, causing possible damage to their reproductive system. / The product does not comply with the REACH Regulation.

Recall of the product from end users, Withdrawal of the product from the market

Description: Toy set containing 16 pieces plastic medical devices and a doll dressed in a medical gown.

Batch number / Barcode: 9582391800359

UNKNOWN

Country of origin: People's Republic of China Alert submitted by: Hungary

Alert number: A12/01468/20 Product: Plastic bouncing ball Name: lion Risk type: Chemical Category: Toys Brand: Lo Lo Ball Type / number of model: YW-30101 Type of alert: Products with serious risks