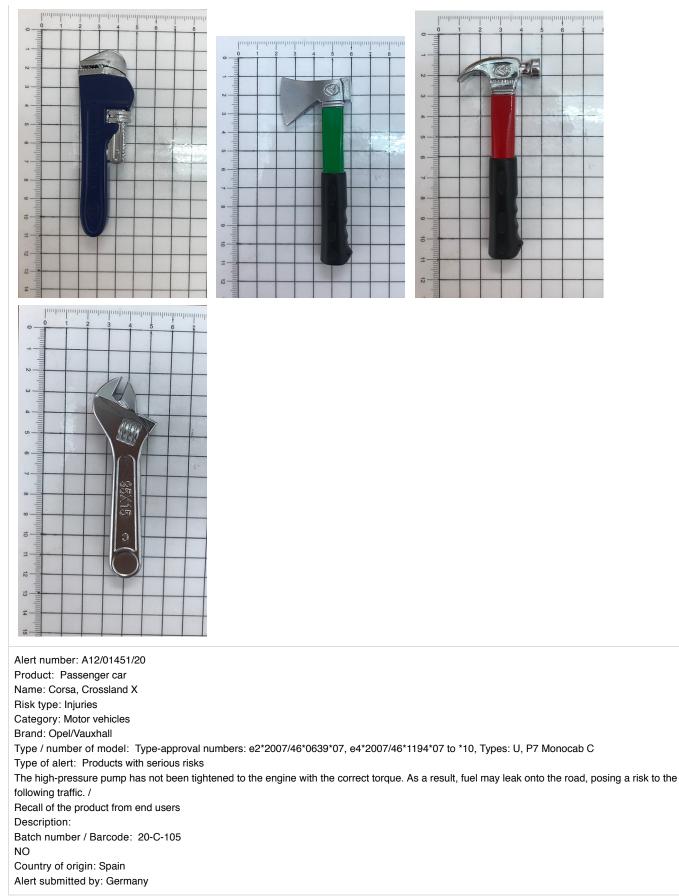

Alert number: A12/01458/20 Product: Novelty Lighters Name: Risk type: Burns, Fire Category: Lighters Brand: Type / number of model:

Type of alert: Products with serious risks

The lighters are appealing to children and can easily be mistaken for a toy. Children may play with them and suffer burns or cause a fire. / The products do not comply with the European standard EN 13869.

Withdrawal of the product from the market

Description: Novelty lighters in the shape of a plumbers wrench, a hammer, a wrench and an axe.

Batch number / Barcode: 10000000434

NO

Country of origin: People's Republic of China Alert submitted by: Cyprus