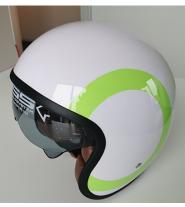

Alert number: A12/01453/20 Product: Motorcycle helmet Name: MKT-99211-00 Risk type: Injuries Category: Protective equipment Brand: SILENCE Type / number of model: Type-approval number: E13 05 10297/J Type of alert: Products with serious risks The impact absorption capacity of the helmet is insufficient. As a result, the user may suffer head injuries in the event of an impact. Furthermore, the product does not have instructions in national language for safe use of the device. / The product does not comply with the requirements of the Regulation ECE 22-05. Withdrawal of the product from the market Description: Motorcycle helmet. Suitable for drivers and passengers on motorcycles and mopeds. Batch number / Barcode: UNKNOWN Country of origin: People's Republic of China Alert submitted by: Luxembourg