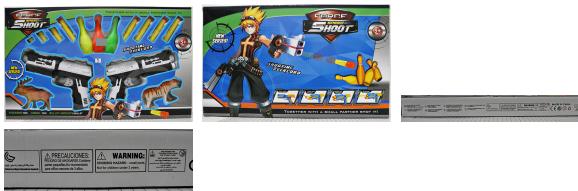

NO

Country of origin: Unknown

Alert submitted by: United Kingdom

Alert number: A12/01450/20 Product: Toy gun set Name: Force Speed Shoot Risk type: Choking Category: Toys Brand:

Type / number of model: 5100-3

Type of alert: Products with serious risks

The suction cups can be easily detached. If a child puts the projectile in the mouth, the suction cup could detach and obstruct the airways. / The product does not comply with the requirements of the Toy Safety Directive and of the relevant European standard EN 71-1. Withdrawal of the product from the market

Description: Set containing 2 toy guns, 8 foam darts with suction cups, 3 targets and 2 plastic animal figures. Batch number / Barcode: 6920195600370

UNKNOWN

Country of origin: People's Republic of China Alert submitted by: Cyprus