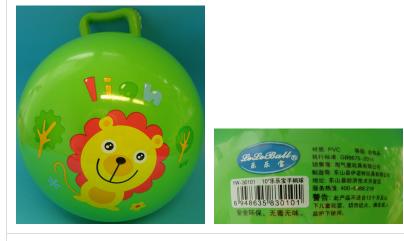

UNKNOWN

Country of origin: People's Republic of China Alert submitted by: Hungary

Alert number: A12/01468/20 Product: Plastic bouncing ball Name: lion Risk type: Chemical Category: Toys Brand: Lo Lo Ball Type / number of model: YW-30101 Type of alert: Products with serious risks

The plastic material of the ball contains an excessive amount of 2-ethylhexyl phthalate (DEHP) (measured value: 45 % by weight). This phthalate may harm the health of children by causing possible damage to their reproductive system. / The product does not comply with the REACH Regulation.

Recall of the product from end users, Withdrawal of the product from the market

Description: Inflatable plastic ball with a handrail, decorated with a colourful, painted animal figure. Diameter size: approx. 20 cm Batch number / Barcode: 6948635830101