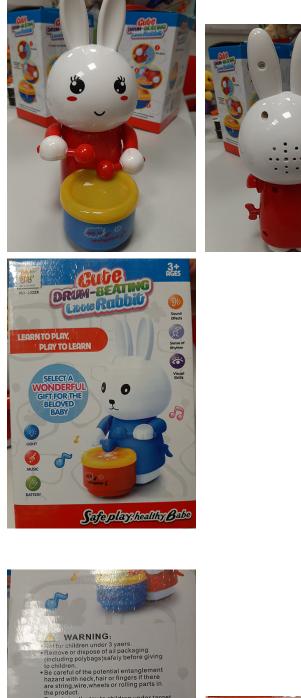

Alert number: A12/01447/20 Product: Plastic wind-up toy Name: Cute Drum-Beating Little Rabbit Risk type: Choking Category: Toys Brand: Chuangya Toys Type / number of model: A011117, ITEM Number NO-2022B Type of alert: Products with serious risks The product has small parts (plastic wheels, plastic winding key) that can be easily detached. A child may put them in the mouth and choke on them. / The product does not comply with the requirements of the Toy Safety Directive and the relevant European standard EN 71-1. Withdrawal of the product from the market Description: Plastic rabbit wind-up toy, height 190 mm. The toy is also battery powered. Batch number / Barcode: 5902666692504 UNKNOWN Country of origin: People's Republic of China Alert submitted by: Poland