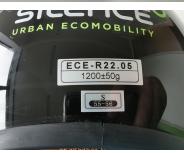

Alert number: A12/01453/20 Product: Motorcycle helmet Name: MKT-99211-00 Risk type: Injuries Category: Protective equipment Brand: SILENCE Type / number of model: Type-approval number: E13 05 10297/J Type of alert: Products with serious risks The impact absorption capacity of the helmet is insufficient. As a result, the user may suffer head injuries in the event of an impact. Furthermore, the product does not have instructions in national language for safe use of the device. / The product does not comply with the requirements of the Regulation ECE 22-05. Withdrawal of the product from the market Description: Motorcycle helmet. Suitable for drivers and passengers on motorcycles and mopeds. Batch number / Barcode: UNKNOWN Country of origin: People's Republic of China Alert submitted by: Luxembourg