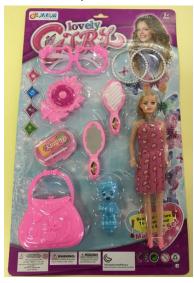

Alert number: A12/01473/20 Product: Plastic doll with accessories Name: lovely GIRL Risk type: Chemical Category: Toys Brand: Type / number of model: 559 Type of alert: Products with serious risks The plastic material of the doll's head contains an excessive amount of bis(2-ethylhexyl) phthalate (DEHP) (measured value up to 13.8 % by weight). This phthalate may harm the health of children, causing possible damage to the reproductive system. / The product does not comply with the REACH Regulation. Withdrawal of the product from the market Description: Plastic doll about 28 cm tall with accessories (mirror, comb, bracelets, eye shadows, handbag, plastic figure of a boy and a hair clip). For children aged 3 years old or more. Batch number / Barcode: 8412965533103 UNKNOWN