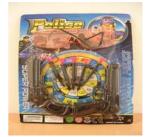

<u>A12/01527/22</u>

Toy gun set

Product

Risk type

The suction cups of the projectiles can be easily detached. A child can put them in the mouth and choke. The kinetic energy of the projectiles is too high which could cause injuries, especially to the eyes. In addition, the suction cups contain an excessive concentration of dibutyl phthalate (DBP) (measured up to 6.2% by weight). This phthalate may harm the health of children, possibly causing damage to their reproductive system.

The product does not comply with the requirements of the Toy Safety Directive, neither with the REACH Regulation nor with the European standard EN 71-1.

| Category             | Toys                                                                                             |
|----------------------|--------------------------------------------------------------------------------------------------|
| Туре                 | Consumer                                                                                         |
| Description          | Toy set with 2 plastic toy guns, 5 suction cup projectiles and a pair of eye protection glasses. |
| ackaging description | Blister packaging                                                                                |
| Brand                | LJ                                                                                               |
| Name                 | Police Super Power                                                                               |
|                      | G322-220                                                                                         |