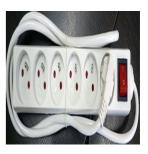

<u>A12/01520/22</u>

Product

Extension lead

| Risk type              | Electric shock<br>Fire                                                                                                                                                                              |
|------------------------|-----------------------------------------------------------------------------------------------------------------------------------------------------------------------------------------------------|
|                        | The earthing pins are loose and not connected to the protective wire, thus the product does not provide protection against electric shock. The product also overheats, increasing the risk of fire. |
|                        | The product does not comply with the requirements of the Low Voltage Directive.                                                                                                                     |
| Category               | Electrical appliances and equipment                                                                                                                                                                 |
| Туре                   | Consumer                                                                                                                                                                                            |
| Description            | 6- socket extension lead.                                                                                                                                                                           |
| Packaging description  | Transparent plastic packaging.                                                                                                                                                                      |
| Brand                  | Unknown                                                                                                                                                                                             |
| Name                   | Przedluzacz sieciowy 6 gniazd                                                                                                                                                                       |
| Type / number of model | E248                                                                                                                                                                                                |
| Barcode                | 5904094221295                                                                                                                                                                                       |
|                        |                                                                                                                                                                                                     |