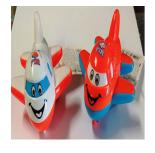

<u>A12/01526/22</u>

Product

Plastic toy

| Risk type              | Choking                                                                                                                                                                                                  |
|------------------------|----------------------------------------------------------------------------------------------------------------------------------------------------------------------------------------------------------|
|                        | Small parts (wheel and wheel with axle) may be easily detached from the toy. A child may put the small parts in the mouth and choke.                                                                     |
|                        | The product does not comply with the requirements of the Toy Safety Directive nor with the European standard EN 71-1.                                                                                    |
| Category               | Toys                                                                                                                                                                                                     |
| Туре                   | Consumer                                                                                                                                                                                                 |
| Description            | Plastic toy airplane, size approximately 7 x 4 cm, made<br>entirely of hard plastic, rounded shapes. At the front of the<br>cockpit, there are painted eyes. Three wheels are mounted on<br>the chassis. |
| Packaging description  | No packaging, label attached to the toy.                                                                                                                                                                 |
| Brand                  | BIGTOYS                                                                                                                                                                                                  |
| Name                   | Samolot z napedem                                                                                                                                                                                        |
| Type / number of model | BSAM0730                                                                                                                                                                                                 |
| Barcode                | 5902719760730                                                                                                                                                                                            |
| Weekly report number   | Report-2022-44                                                                                                                                                                                           |

| Alert submitted by                        | Poland                                                |
|-------------------------------------------|-------------------------------------------------------|
| Is the product counterfeit?               | Unknown                                               |
| Country of origin                         | People's Republic of China                            |
| Measures ordered by public<br>authorities | Withdrawal of the product from the market<br>Importer |
| Date of entry into force                  | 04/08/2022                                            |
| Measures ordered by public<br>authorities | Warning consumers of the risks<br>Importer            |
| Date of entry into force                  | 04/08/2022                                            |