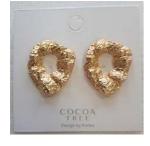

The product does not comply with the REACH Regulation.

| Category               | Jewellery                                                                                                                                                |
|------------------------|----------------------------------------------------------------------------------------------------------------------------------------------------------|
| Туре                   | Consumer                                                                                                                                                 |
| Description            | Gold coloured earrings in the shape of an irregular circle<br>attached to a paper pad. The text on the paper pad reads:<br>"COCOA TREE Design by Korea". |
| Packaging description  | Transparent plastic bag.                                                                                                                                 |
| Brand                  | COCOA TREE                                                                                                                                               |
| Name                   | Nausnice, Ohrringe                                                                                                                                       |
| Type / number of model | 218868                                                                                                                                                   |