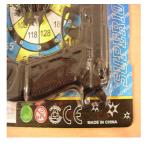

<u>A12/01527/22</u>

Toy gun set

Product

Risk type

The suction cups of the projectiles can be easily detached. A child can put them in the mouth and choke. The kinetic energy of the projectiles is too high which could cause injuries, especially to the eyes. In addition, the suction cups contain an excessive concentration of dibutyl phthalate (DBP) (measured up to 6.2% by weight). This phthalate may harm the health of children, possibly causing damage to their reproductive system.

The product does not comply with the requirements of the Toy Safety Directive, neither with the REACH Regulation nor with the European standard EN 71-1.

| Category             | Toys                                                                                             |
|----------------------|--------------------------------------------------------------------------------------------------|
| Туре                 | Consumer                                                                                         |
| Description          | Toy set with 2 plastic toy guns, 5 suction cup projectiles and a pair of eye protection glasses. |
| ackaging description | Blister packaging                                                                                |
| Brand                | LJ                                                                                               |
| Name                 | Police Super Power                                                                               |
|                      | G322-220                                                                                         |