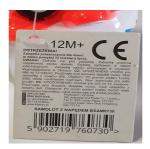

<u>A12/01526/22</u>

Product

Plastic toy

| Risk type              | Choking                                                                                                                                                                                                  |
|------------------------|----------------------------------------------------------------------------------------------------------------------------------------------------------------------------------------------------------|
|                        | Small parts (wheel and wheel with axle) may be easily detached from the toy. A child may put the small parts in the mouth and choke.                                                                     |
|                        | The product does not comply with the requirements of the Toy Safety Directive nor with the European standard EN 71-1.                                                                                    |
| Category               | Toys                                                                                                                                                                                                     |
| Туре                   | Consumer                                                                                                                                                                                                 |
| Description            | Plastic toy airplane, size approximately 7 x 4 cm, made<br>entirely of hard plastic, rounded shapes. At the front of the<br>cockpit, there are painted eyes. Three wheels are mounted on<br>the chassis. |
| Packaging description  | No packaging, label attached to the toy.                                                                                                                                                                 |
| Brand                  | BIGTOYS                                                                                                                                                                                                  |
| Name                   | Samolot z napedem                                                                                                                                                                                        |
| Type / number of model | BSAM0730                                                                                                                                                                                                 |
| Barcode                | 5902719760730                                                                                                                                                                                            |
| Weekly report number   | Report-2022-44                                                                                                                                                                                           |

| Alert submitted by                        | Poland                                                |
|-------------------------------------------|-------------------------------------------------------|
| Is the product counterfeit?               | Unknown                                               |
| Country of origin                         | People's Republic of China                            |
| Measures ordered by public<br>authorities | Withdrawal of the product from the market<br>Importer |
| Date of entry into force                  | 04/08/2022                                            |
| Measures ordered by public<br>authorities | Warning consumers of the risks<br>Importer            |
| Date of entry into force                  | 04/08/2022                                            |