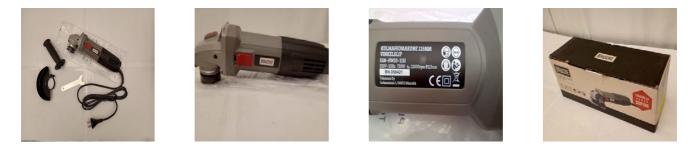

<u>A11/00125/22</u>

Product

Angle grinder

Risk type Electric shock

The main switch may become detached if the product receives a mechanical impact, leaving live parts exposed, causing an electric shock.

The product does not comply with the requirements of the Machinery Directive, nor with the European standards EN 60745-2-3.

# Category Machinery

Type Consumer

Description Angle grinder. Product sold online.

Packaging description Printed cardboard box

Brand Brücke

Name Angle grinder

Type / number of model S1M-HW03-115I

Batch number BN.050421

Barcode 6438114607008

Weekly report number Report-2022-44

| Alert submitted by                        | Finland                       |
|-------------------------------------------|-------------------------------|
| Is the product counterfeit?               | No                            |
| Country of origin                         | People's Republic of China    |
| Measures ordered by public<br>authorities | Stop of sales<br>Manufacturer |
| Date of entry into force                  | 11/10/2022                    |