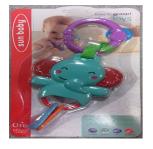

<u>A12/01529/22</u>

Product

Rattle toy

| Risk type                   | Choking                                                                                                                                       |
|-----------------------------|-----------------------------------------------------------------------------------------------------------------------------------------------|
|                             | The toy has protruding parts (legs of the elephant). A child could put these into the mouth, which could block the airways and cause choking. |
|                             | The product does not comply with the requirements of the Toy Safety Directive nor with the European standard EN 71-1.                         |
| Category                    | Toys                                                                                                                                          |
| Туре                        | Consumer                                                                                                                                      |
| Description                 | Elephant-shaped plastic rattle toy.                                                                                                           |
| Packaging description       | Plastic blister.                                                                                                                              |
| Brand                       | Sun Baby                                                                                                                                      |
| Type / number of model      | 6889                                                                                                                                          |
| Barcode                     | 5903940012025                                                                                                                                 |
| Weekly report number        | Report-2022-44                                                                                                                                |
| Alert submitted by          | Poland                                                                                                                                        |
| Is the product counterfeit? | Unknown                                                                                                                                       |

| Country of origin                         | People's Republic of China                            |
|-------------------------------------------|-------------------------------------------------------|
| Measures ordered by public<br>authorities | Warning consumers of the risks<br>Importer            |
| Date of entry into force                  | 21/07/2022                                            |
| Measures ordered by public<br>authorities | Withdrawal of the product from the market<br>Importer |
| Date of entry into force                  | 21/07/2022                                            |