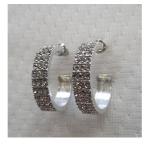

INFO/00132/22

Product

Risk type Chemical

The product contains an excessive concentration of cadmium (measured value 42% by weight). Cadmium is harmful to human health because it accumulates in the body, can damage the kidneys and bones and it may cause cancer. The rate of nickel release is too high (measured value up to 0.35  $\mu$ g/cm2/week). Nickel is a strong sensitiser and causes allergic reactions if present in articles that come into direct and prolonged contact with the skin.

The product does not comply with the REACH Regulation.

| Category                    | Jewellery                                                      |
|-----------------------------|----------------------------------------------------------------|
| Туре                        | Consumer                                                       |
| Description                 | Silver coloured earrings in the shape of a circle with stones. |
| Packaging description       | No packaging                                                   |
| Brand                       | Unknown                                                        |
| Weekly report number        | Report-2022-44                                                 |
| Alert submitted by          | Slovakia                                                       |
| Is the product counterfeit? | Νο                                                             |