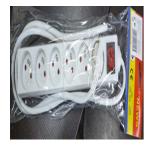

<u>A12/01520/22</u>

Product

Extension lead

| Risk type              | Electric shock<br>Fire                                                                                                                                                                              |
|------------------------|-----------------------------------------------------------------------------------------------------------------------------------------------------------------------------------------------------|
|                        | The earthing pins are loose and not connected to the protective wire, thus the product does not provide protection against electric shock. The product also overheats, increasing the risk of fire. |
|                        | The product does not comply with the requirements of the Low Voltage Directive.                                                                                                                     |
| Category               | Electrical appliances and equipment                                                                                                                                                                 |
| Туре                   | Consumer                                                                                                                                                                                            |
| Description            | 6- socket extension lead.                                                                                                                                                                           |
| Packaging description  | Transparent plastic packaging.                                                                                                                                                                      |
| Brand                  | Unknown                                                                                                                                                                                             |
| Name                   | Przedluzacz sieciowy 6 gniazd                                                                                                                                                                       |
| Type / number of model | E248                                                                                                                                                                                                |
| Barcode                | 5904094221295                                                                                                                                                                                       |
|                        |                                                                                                                                                                                                     |

Report-2022-44

T

Weekly report number

| Alert submitted by                        | Poland                                                |
|-------------------------------------------|-------------------------------------------------------|
| Is the product counterfeit?               | Unknown                                               |
| Country of origin                         | People's Republic of China                            |
| Measures ordered by public<br>authorities | Withdrawal of the product from the market<br>Importer |
| Date of entry into force                  | 31/08/2022                                            |
| Measures ordered by public<br>authorities | Warning consumers of the risks<br>Importer            |
| Date of entry into force                  | 31/08/2022                                            |
| Measures ordered by public<br>authorities | Destruction of the product<br>Importer                |
| Date of entry into force                  | 31/08/2022                                            |