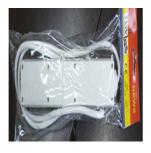

<u>A12/01520/22</u>

Product

Extension lead

| Risk type              | Electric shock<br>Fire                                                                                                                                                                              |
|------------------------|-----------------------------------------------------------------------------------------------------------------------------------------------------------------------------------------------------|
|                        | The earthing pins are loose and not connected to the protective wire, thus the product does not provide protection against electric shock. The product also overheats, increasing the risk of fire. |
|                        | The product does not comply with the requirements of the Low Voltage Directive.                                                                                                                     |
| Category               | Electrical appliances and equipment                                                                                                                                                                 |
| Туре                   | Consumer                                                                                                                                                                                            |
| Description            | 6- socket extension lead.                                                                                                                                                                           |
| Packaging description  | Transparent plastic packaging.                                                                                                                                                                      |
| Brand                  | Unknown                                                                                                                                                                                             |
| Name                   | Przedluzacz sieciowy 6 gniazd                                                                                                                                                                       |
| Type / number of model | E248                                                                                                                                                                                                |
| Barcode                | 5904094221295                                                                                                                                                                                       |
|                        |                                                                                                                                                                                                     |

Report-2022-44

T

Weekly report number

| Alert submitted by                        | Poland                                                |
|-------------------------------------------|-------------------------------------------------------|
| Is the product counterfeit?               | Unknown                                               |
| Country of origin                         | People's Republic of China                            |
| Measures ordered by public<br>authorities | Withdrawal of the product from the market<br>Importer |
| Date of entry into force                  | 31/08/2022                                            |
| Measures ordered by public<br>authorities | Warning consumers of the risks<br>Importer            |
| Date of entry into force                  | 31/08/2022                                            |
| Measures ordered by public<br>authorities | Destruction of the product<br>Importer                |
| Date of entry into force                  | 31/08/2022                                            |