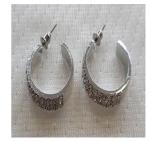

INFO/00132/22

Product

Risk type Chemical

The product contains an excessive concentration of cadmium (measured value 42% by weight). Cadmium is harmful to human health because it accumulates in the body, can damage the kidneys and bones and it may cause cancer. The rate of nickel release is too high (measured value up to 0.35  $\mu$ g/cm2/week). Nickel is a strong sensitiser and causes allergic reactions if present in articles that come into direct and prolonged contact with the skin.

The product does not comply with the REACH Regulation.

| Category                    | Jewellery                                                      |
|-----------------------------|----------------------------------------------------------------|
| Туре                        | Consumer                                                       |
| Description                 | Silver coloured earrings in the shape of a circle with stones. |
| Packaging description       | No packaging                                                   |
| Brand                       | Unknown                                                        |
| Weekly report number        | Report-2022-44                                                 |
| Alert submitted by          | Slovakia                                                       |
| Is the product counterfeit? | Νο                                                             |