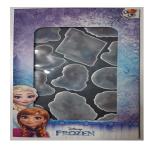

# <u>A11/00124/22</u>

Product

Reflective sticker

Risk type Injuries

Some of the stickers in the package are too small and do not have a sufficient reflective surface. A user of these stickers is not sufficiently visible in situations where high visibility is essential, and may suffer injuries as a result.

The product does not comply with the Personal Protective Equipment Regulation nor with the European standard EN 13356.

- Category Protective equipment
  - Type Consumer
- Description Set of reflective stickers in different sizes, some of which are very small, with "Frozen"-themed design.
- Packaging description Cardboard blister with a front window, in a "Frozen"-themed design.
  - Brand Frozen
- Weekly report number Report-2022-44
  - Alert submitted by Finland
- Is the product counterfeit? Unknown

| Country of origin                    | Estonia                                                   |
|--------------------------------------|-----------------------------------------------------------|
| Measures taken by economic operators | Withdrawal of the product from the market<br>Manufacturer |
| Date of entry into force             | 25/03/2022                                                |