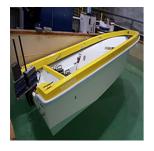

<u>A12/01528/22</u>

Product

Recreational craft

| Risk type                            | Drowning                                                                                                                               |
|--------------------------------------|----------------------------------------------------------------------------------------------------------------------------------------|
|                                      | The boat does not have enough buoyancy to float when flooded with water. The boat may sink, increasing the risk of drowning for users. |
|                                      | The product does not comply with the requirements of the Recreational Craft and Personal Watercraft Directive.                         |
| Category                             | Recreational crafts                                                                                                                    |
| Туре                                 | Consumer                                                                                                                               |
| Description                          | Recreational craft of dimensions: 4.34 x 1.7 m                                                                                         |
| Brand                                | Marino                                                                                                                                 |
| Type / number of model               | Swing                                                                                                                                  |
| Weekly report number                 | Report-2022-44                                                                                                                         |
| Alert submitted by                   | Finland                                                                                                                                |
| Is the product counterfeit?          | Unknown                                                                                                                                |
| Country of origin                    | Finland                                                                                                                                |
| Measures taken by economic operators | Stop of sales<br>Manufacturer                                                                                                          |

# Date of entry into force 13/10/2022

<u>A12/01518/22</u>

Product

Risk type Chemical

The product contains an excessive concentration of cadmium (measured value: 78.3 % by weight). Cadmium is harmful to human health because it accumulates in the body, can damage the kidneys and bones and it may cause cancer. The rate of nickel release is too high (measured value up to 0.29  $\mu$ g/cm2/week). Nickel is a strong sensitiser and causes allergic reactions if present in articles that come into direct and prolonged contact with the skin.