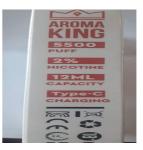

#### Alert number

Product

### A12/01272/22

### **Disposable electronic cigarette**

| Risk type              | Chemical                                                                                                                                                                                                                                                                                                                          |
|------------------------|-----------------------------------------------------------------------------------------------------------------------------------------------------------------------------------------------------------------------------------------------------------------------------------------------------------------------------------|
|                        | The product contains an excessive volume of nicotine-containing<br>liquid. This could lead to the accidental consumption of a high dose of<br>nicotine. Nicotine is acutely toxic in high doses and its inhalation can<br>cause adverse effects on the health                                                                     |
|                        | The product does not comply with the requirements of the Tobacco Products Directive.                                                                                                                                                                                                                                              |
| Category               | Chemical products                                                                                                                                                                                                                                                                                                                 |
| Туре                   | Consumer                                                                                                                                                                                                                                                                                                                          |
| Description            | Disposable electronic cigarette with a capacity of 5500 puffs, a declared concentration of 20 mg/ml and a declared volume of 12 ml. Product sold online.                                                                                                                                                                          |
| Packaging description  | Cardboard box varying in colour depending on the flavour.                                                                                                                                                                                                                                                                         |
| Brand                  | Aroma King                                                                                                                                                                                                                                                                                                                        |
| Name                   | Aroma King AK5500                                                                                                                                                                                                                                                                                                                 |
| Type / number of model | Blood Orange Energy<br>Blueberry Cheesecake<br>Honey Mango Banana<br>Kiwi Passion Fruit Guava<br>Mango Peach Watermelon<br>Peach Blue Raspberry<br>Pink Lemonade<br>Rainbow Candy<br>Sour Apple<br>Strawberry Kiwi<br>Strawberry Kiwi<br>Strawberry Milk Shake<br>Strawberry Mojito<br>Triple Berry Ice<br>Tropical Rainbow Blast |

#### Watermelon Bubblegum

| Batch number                           | 07/2022                                            |
|----------------------------------------|----------------------------------------------------|
| Weekly report number                   | Report-2022-36                                     |
| Alert submitted by                     | Ireland                                            |
| Is the product counterfeit?            | Unknown                                            |
| Country of origin                      | People's Republic of China                         |
| Measures ordered by public authorities | Withdrawal of the product from the market Importer |
| Date of entry into force               | 18/08/2022                                         |