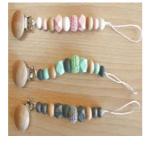

#### Alert number

A12/01267/22

Product

### Soother holder

Risk type Choking The wooden beads break easily and generate small parts. A small child could put them in the mouth and choke. The product does not comply with the requirements of the General Product Safety Directive nor with the European standard EN 12586. Childcare articles and children's equipment Category Consumer Туре Description Soother holders made of wooden beads. The product was sold online, in particular via Amazon, with ASIN number B099RTZGS2. Transparent plastic bag containing three soother holders. Packaging description Brand Bubuyun