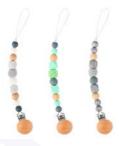

#### Alert number

A12/01267/22

Product

### Soother holder

Risk type Choking The wooden beads break easily and generate small parts. A small child could put them in the mouth and choke. The product does not comply with the requirements of the General Product Safety Directive nor with the European standard EN 12586. Childcare articles and children's equipment Category Consumer Туре Description Soother holders made of wooden beads. The product was sold online, in particular via Amazon, with ASIN number B099RTZGS2. Transparent plastic bag containing three soother holders. Packaging description Brand Bubuyun