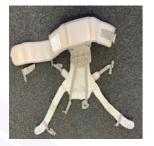

#### Alert number

A12/01263/22

Product

**Baby carrier** 

Risk type Injuries

The carrier does not secure a baby sufficiently from falling to the ground. The carrier bends sideways or forwards and a baby may slip out and suffer fatal injuries.

The product does not comply with the requirements of General Product Safety Directive nor with the European standard EN 13209-2.

- Category Childcare articles and children's equipment
  - Type Consumer

Description Baby carrier, to be worn frontwise, with leg openings that can carry a baby facing backwards. External colour is grey, internal colour is beige. A leather patch with 'BELLY BOON' is attached to the carrier. The product is sold online, in particular via Amazon with ASIN number B08NJ34NP2.

| Brand | Belly Boon  |
|-------|-------------|
| Brana | Bolly Booli |

Type / number of model **4270001348708** 

| Weekly report number                   | Report-2022-36                                     |
|----------------------------------------|----------------------------------------------------|
| Alert submitted by                     | Germany                                            |
| Is the product counterfeit?            | Unknown                                            |
| Country of origin                      | People's Republic of China                         |
| Measures ordered by public authorities | Withdrawal of the product from the market<br>Other |
| Date of entry into force               | 22/08/2022                                         |
| Measures taken by economic operators   | Recall of the product from end users<br>Other      |
| Date of entry into force               | 22/08/2022                                         |