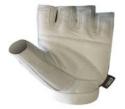

## A12/01266/22 Fitness gloves

| Risk type                   | Chemical                                                                                                                                                                                         |
|-----------------------------|--------------------------------------------------------------------------------------------------------------------------------------------------------------------------------------------------|
|                             | The product contains chromium (VI) (measured value up to 17.5<br>mg/kg). Chromium (VI) is sensitising in contact with the skin, can<br>trigger allergic reactions and may cause cancer.          |
|                             | The product does not comply with the REACH Regulation.                                                                                                                                           |
| Category                    | Hobby/sports equipment                                                                                                                                                                           |
| Туре                        | Consumer                                                                                                                                                                                         |
| Description                 | Unlined half-finger fitness gloves. The back of the gloves towards the shank are covered in black fabric. The upper part of the back and inner surface of the gloves made of light grey leather. |
| Brand                       | Chiba Gloves for Sports                                                                                                                                                                          |
| Type / number of model      | 40400<br>Power                                                                                                                                                                                   |
| Batch number                | F-3288                                                                                                                                                                                           |
| Barcode                     | 27804100206                                                                                                                                                                                      |
| Weekly report number        | Report-2022-36                                                                                                                                                                                   |
| Alert submitted by          | Germany                                                                                                                                                                                          |
| Is the product counterfeit? | Νο                                                                                                                                                                                               |
| Country of origin           | Pakistan                                                                                                                                                                                         |

Measures taken by economic Recall of the product from end users operators Importer

Measures taken by economic operators

Withdrawal of the product from the market Importer