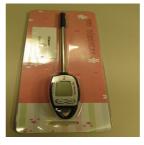

### **Food thermometer**

| Risk type                   | Environment                                                                                                                                                                                 |
|-----------------------------|---------------------------------------------------------------------------------------------------------------------------------------------------------------------------------------------|
|                             | The metal (solder) in the thermometer contains an excessive concentration of lead (measured value up to 55,2 %). Lead poses a risk to the environment.                                      |
|                             | The product does not comply with the requirements of the Directive on the restriction of the use of certain hazardous substances in electrical and electronic equipment (RoHS 2 Directive). |
| Category                    | Kitchen/cooking accessories                                                                                                                                                                 |
| Туре                        | Consumer                                                                                                                                                                                    |
| Description                 | Black digital thermometer for cooking. Product sold online.                                                                                                                                 |
| Packaging description       | A transparent plastic cover with a red and white coloured cardboard in the bottom.                                                                                                          |
| Brand                       | Unknown                                                                                                                                                                                     |
| Name                        | Food thermometer / Digitalt steketermometer                                                                                                                                                 |
| Type / number of model      | KTT-HDTP108 Black                                                                                                                                                                           |
| Batch number                | 820335                                                                                                                                                                                      |
| Weekly report number        | Report-2022-36                                                                                                                                                                              |
| Alert submitted by          | Norway                                                                                                                                                                                      |
| Is the product counterfeit? | Unknown                                                                                                                                                                                     |

| Country of origin                    | People's Republic of China                            |
|--------------------------------------|-------------------------------------------------------|
| Measures taken by economic operators | Withdrawal of the product from the market<br>Importer |
| Date of entry into force             | 02/05/2022                                            |