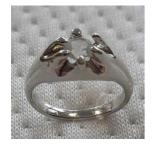

### INFO/00122/22

Ring

Risk type Chemical

The product contains lead (measured value 21,11 % by weight). Lead is harmful to human health, accumulates in the body and may affect breast-fed or unborn children. The product also releases an excessive amount of nickel (measured value 0,52 g/cm<sup>2</sup>/week). Nickel is a strong sensitiser and causes allergic reactions if present in articles that come into direct and prolonged contact with the skin.

The product does not comply with the REACH Regulation.

| ery                                       | Category                                |
|-------------------------------------------|-----------------------------------------|
| mer                                       | Туре                                    |
| n silver design with a transparent stone. | Description                             |
| wn                                        | Brand                                   |
| -2022-36                                  | Weekly report number                    |
| ia                                        | Alert submitted by                      |
|                                           | Is the product counterfeit?             |
| 's Republic of China                      | Country of origin                       |
| ng consumers of the risks<br>r            | Measures taken by economic<br>operators |
| 022                                       | Date of entry into force                |