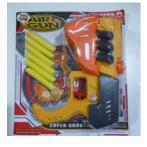

| Risk type                   | Damage to sight<br>Injuries                                                                                                                            |
|-----------------------------|--------------------------------------------------------------------------------------------------------------------------------------------------------|
|                             | The kinetic energy of the arrows ejected is too high, exceeding the permitted levels. This can cause injuries to the child, in particular to the eyes. |
|                             | The product does not comply with the requirements of the Toy Safety Directive nor with the European standard EN 71-1.                                  |
| Category                    | Toys                                                                                                                                                   |
| Туре                        | Consumer                                                                                                                                               |
| Description                 | Toy set consisting of a plastic gun and six arrows made of foam material.                                                                              |
| Packaging description       | Plastic blister.                                                                                                                                       |
| Brand                       | PRO KIDS                                                                                                                                               |
| Name                        | AIR GUN                                                                                                                                                |
| Type / number of model      | 1208-1209<br>A252120                                                                                                                                   |
| Barcode                     | 5904730143752                                                                                                                                          |
| Weekly report number        | Report-2022-36                                                                                                                                         |
| Alert submitted by          | Poland                                                                                                                                                 |
| Is the product counterfeit? | Unknown                                                                                                                                                |

| Country of origin                      | People's Republic of China                            |
|----------------------------------------|-------------------------------------------------------|
| Measures ordered by public authorities | Withdrawal of the product from the market<br>Importer |
| Date of entry into force               | 12/07/2022                                            |
| Measures ordered by public authorities | Warning consumers of the risks<br>Importer            |
| Date of entry into force               | 12/07/2022                                            |