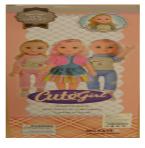

#### Alert number

Product

A12/01273/22

**Plastic doll** 

| Risk type              | Chemical                                                                                                                                                                                                                           |
|------------------------|------------------------------------------------------------------------------------------------------------------------------------------------------------------------------------------------------------------------------------|
|                        | The product contains an excessive concentration of di-2-ethylhexyl<br>phthalate (DEHP) (measured value 33% by weight). This phthalate may<br>harm the health of children, possibly causing damage to their<br>reproductive system. |
|                        | The product does not comply with the REACH Regulation.                                                                                                                                                                             |
| Category               | Toys                                                                                                                                                                                                                               |
| Туре                   | Consumer                                                                                                                                                                                                                           |
| Description            | Plastic doll with brown hair and a colourful dress.                                                                                                                                                                                |
| Packaging description  | Cardboard box with window                                                                                                                                                                                                          |
| Brand                  | Cute Girl                                                                                                                                                                                                                          |
| Name                   | Cute Girl                                                                                                                                                                                                                          |
| Type / number of model | KX14                                                                                                                                                                                                                               |
| Barcode                | 5040724115081                                                                                                                                                                                                                      |
| Weekly report number   | Report-2022-36                                                                                                                                                                                                                     |
| Alert submitted by     | Hungary                                                                                                                                                                                                                            |
|                        |                                                                                                                                                                                                                                    |

Is the product counterfeit?

Unknown

| Country of origin                      | People's Republic of China                            |
|----------------------------------------|-------------------------------------------------------|
| Measures ordered by public authorities | Withdrawal of the product from the market<br>Other    |
| Date of entry into force               | 12/07/2022                                            |
| Measures taken by economic operators   | Recall of the product from end users<br>Distributor   |
| Date of entry into force               | 12/07/2022                                            |
| Measures taken by economic operators   | Withdrawal of the product from the market Distributor |
| Date of entry into force               | 12/07/2022                                            |