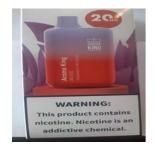

### **Disposable electronic cigarette**

Risk type Chemical

The product contains more than the maximum permitted concentration of nicotine (announced value: 50 mg/ml) and is presented in a container that is too big. Nicotine is acutely toxic and can endanger the user's safety, notably if the product comes into contact with the skin or is ingested.

The product does not comply with the requirements of the Tobacco Products Directive.

- Category Chemical products
  - Type Consumer

Description Disposable electronic cigarette with a capacity of 7000 puffs, a declared nicotine concentration of 50 mg/ml and a declared volume of 14 ml.

Packaging descriptionPink box with black textBrandAroma KingType / number of modelBanana IceWeekly report numberReport-2022-36Alert submitted byIrelandIs the product counterfeit?Unknown

Country of origin Unknown

Measures ordered by public authorities Withdrawal of the product from the market Importer

Date of entry into force 18/08/2022