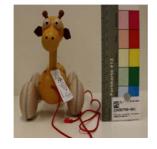

#### Alert number

A12/01262/22

Product

**Pull-along toy** 

| Risk type                   | Choking                                                                                                                  |
|-----------------------------|--------------------------------------------------------------------------------------------------------------------------|
|                             | Small parts (horns) can easily detach. A small child may put them in the mouth and choke.                                |
|                             | The product does not comply with the requirements of the Toy Safety Directive nor with European standard EN 71-1.        |
| Category                    | Toys                                                                                                                     |
| Туре                        | Consumer                                                                                                                 |
| Description                 | Pull-along toy in the shape of a giraffe (yellow, brown spots, natural) with red cord. Made of wood, fabric and plastic. |
| Packaging description       | Colourless plastic bag, five hanging labels attached.                                                                    |
| Brand                       | Unknown                                                                                                                  |
| Name                        | Pull-along Giraffe                                                                                                       |
| Type / number of model      | 68109                                                                                                                    |
| Barcode                     | 8591902681098                                                                                                            |
| Weekly report number        | Report-2022-36                                                                                                           |
| Alert submitted by          | Austria                                                                                                                  |
| Is the product counterfeit? | Unknown                                                                                                                  |
| Country of origin           | Czechia                                                                                                                  |

Measures taken by economic operators

Withdrawal of the product from the market Retailer

Alert number

Product