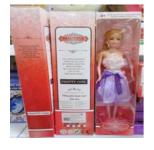

#### Alert number

A12/01276/22

Product

**Plastic doll** 

| Risk type                   | Chemical                                                                                                                                                                                                                                                            |
|-----------------------------|---------------------------------------------------------------------------------------------------------------------------------------------------------------------------------------------------------------------------------------------------------------------|
|                             | The plastic material of the head of the doll contains an excessive concentration of di-(2-ethylhexyl) phthalate (DEHP) (measured value up to 4.84 % by weight). This phthalate may harm the health of children, possibly causing damage to the reproductive system. |
|                             | The product does not comply with the REACH Regulation.                                                                                                                                                                                                              |
| Category                    | Toys                                                                                                                                                                                                                                                                |
| Туре                        | Consumer                                                                                                                                                                                                                                                            |
| Description                 | Plastic doll about 29 cm tall, for children more than 3 years old. Label with reference to "Haini®"                                                                                                                                                                 |
| Packaging description       | Red cardboard box with transparent window - size 32.5 x 8 x 5 cm.                                                                                                                                                                                                   |
| Brand                       | PRETTY GIRL                                                                                                                                                                                                                                                         |
| Name                        | BEAUTIFUL Beautiful stories start from here                                                                                                                                                                                                                         |
| Type / number of model      | 25230<br>9508                                                                                                                                                                                                                                                       |
| Barcode                     | 4008800252304                                                                                                                                                                                                                                                       |
| Weekly report number        | Report-2022-36                                                                                                                                                                                                                                                      |
| Alert submitted by          | Czechia                                                                                                                                                                                                                                                             |
| Is the product counterfeit? | Unknown                                                                                                                                                                                                                                                             |

| Country of origin                      | People's Republic of China                         |
|----------------------------------------|----------------------------------------------------|
| Measures ordered by public authorities | Withdrawal of the product from the market Retailer |
| Date of entry into force               | 24/08/2022                                         |