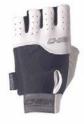

## A12/01266/22 Fitness gloves

| Risk type                   | Chemical                                                                                                                                                                                         |
|-----------------------------|--------------------------------------------------------------------------------------------------------------------------------------------------------------------------------------------------|
|                             | The product contains chromium (VI) (measured value up to 17.5<br>mg/kg). Chromium (VI) is sensitising in contact with the skin, can<br>trigger allergic reactions and may cause cancer.          |
|                             | The product does not comply with the REACH Regulation.                                                                                                                                           |
| Category                    | Hobby/sports equipment                                                                                                                                                                           |
| Туре                        | Consumer                                                                                                                                                                                         |
| Description                 | Unlined half-finger fitness gloves. The back of the gloves towards the shank are covered in black fabric. The upper part of the back and inner surface of the gloves made of light grey leather. |
| Brand                       | Chiba Gloves for Sports                                                                                                                                                                          |
| Type / number of model      | 40400<br>Power                                                                                                                                                                                   |
| Batch number                | F-3288                                                                                                                                                                                           |
| Barcode                     | 27804100206                                                                                                                                                                                      |
| Weekly report number        | Report-2022-36                                                                                                                                                                                   |
| Alert submitted by          | Germany                                                                                                                                                                                          |
| Is the product counterfeit? | Νο                                                                                                                                                                                               |
| Country of origin           | Pakistan                                                                                                                                                                                         |

Measures taken by economic Recall of the product from end users operators Importer

Measures taken by economic operators

Withdrawal of the product from the market Importer