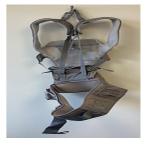

#### Alert number

A12/01263/22

Product

**Baby carrier** 

Risk type Injuries

The carrier does not secure a baby sufficiently from falling to the ground. The carrier bends sideways or forwards and a baby may slip out and suffer fatal injuries.

The product does not comply with the requirements of General Product Safety Directive nor with the European standard EN 13209-2.

- Category Childcare articles and children's equipment
  - Type Consumer

Description Baby carrier, to be worn frontwise, with leg openings that can carry a baby facing backwards. External colour is grey, internal colour is beige. A leather patch with 'BELLY BOON' is attached to the carrier. The product is sold online, in particular via Amazon with ASIN number B08NJ34NP2.