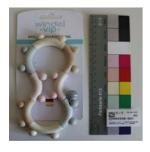

Risk type Choking The wooden beads break easily and generate small parts. A small child could put them in the mouth and choke. The product does not comply with the requirements of the General Product Safety Directive nor with the European standard EN 12586. Childcare articles and children's equipment Category Consumer Туре Description Soother holders made of wooden beads. The product was sold online, in particular via Amazon, with ASIN number B099RTZGS2. Transparent plastic bag containing three soother holders. Packaging description Brand Bubuyun

Type / number of model X001EMVK3H

Weekly report number Report-2022-36

| Alert submitted by                     | Germany                                                                    |
|----------------------------------------|----------------------------------------------------------------------------|
| Is the product counterfeit?            | Unknown                                                                    |
| Country of origin                      | People's Republic of China                                                 |
| Measures ordered by public authorities | Removal of this product listing by the online marketplace<br>Other         |
| Date of entry into force               | 03/08/2022                                                                 |
| Measures taken by economic operators   | Ban on the marketing of the product and any accompanying measures<br>Other |
| Date of entry into force               | 03/08/2022                                                                 |