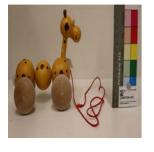

#### Alert number

A12/01262/22

Product

**Pull-along toy** 

| Risk type                   | Choking                                                                                                                  |
|-----------------------------|--------------------------------------------------------------------------------------------------------------------------|
|                             | Small parts (horns) can easily detach. A small child may put them in the mouth and choke.                                |
|                             | The product does not comply with the requirements of the Toy Safety Directive nor with European standard EN 71-1.        |
| Category                    | Toys                                                                                                                     |
| Туре                        | Consumer                                                                                                                 |
| Description                 | Pull-along toy in the shape of a giraffe (yellow, brown spots, natural) with red cord. Made of wood, fabric and plastic. |
| Packaging description       | Colourless plastic bag, five hanging labels attached.                                                                    |
| Brand                       | Unknown                                                                                                                  |
| Name                        | Pull-along Giraffe                                                                                                       |
| Type / number of model      | 68109                                                                                                                    |
| Barcode                     | 8591902681098                                                                                                            |
| Weekly report number        | Report-2022-36                                                                                                           |
| Alert submitted by          | Austria                                                                                                                  |
| Is the product counterfeit? | Unknown                                                                                                                  |
| Country of origin           | Czechia                                                                                                                  |

Measures taken by economic operators

Withdrawal of the product from the market Retailer

Alert number

Product