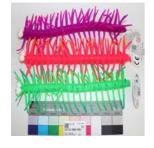

#### Alert number

A12/01264/22

Product

Puffer toy

| Risk type                   | Choking                                                                                                               |
|-----------------------------|-----------------------------------------------------------------------------------------------------------------------|
|                             | Small parts (eyes) can easily detach. A small child may put them in the mouth and choke on them.                      |
|                             | The product does not comply with the requirements of the Toy Safety Directive nor with the European standard EN 71-1. |
| Category                    | Toys                                                                                                                  |
| Туре                        | Consumer                                                                                                              |
| Description                 | Puffer toy in the shape of a stretchy 'centipede' (green, red or lilac) with eyes.                                    |
| Packaging description       | No packaging, one label attached                                                                                      |
| Brand                       | Unknown                                                                                                               |
| Name                        | Megafüßler                                                                                                            |
| Type / number of model      | 21102                                                                                                                 |
| Batch number                | 1907                                                                                                                  |
| Barcode                     | 4260539121096                                                                                                         |
| Weekly report number        | Report-2022-36                                                                                                        |
| Alert submitted by          | Austria                                                                                                               |
| Is the product counterfeit? | Unknown                                                                                                               |