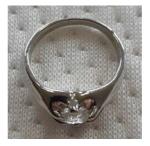

### INFO/00122/22

Ring

Risk type Chemical

The product contains lead (measured value 21,11 % by weight). Lead is harmful to human health, accumulates in the body and may affect breast-fed or unborn children. The product also releases an excessive amount of nickel (measured value 0,52 g/cm<sup>2</sup>/week). Nickel is a strong sensitiser and causes allergic reactions if present in articles that come into direct and prolonged contact with the skin.

The product does not comply with the REACH Regulation.

| ery                                       | Category                                |
|-------------------------------------------|-----------------------------------------|
| mer                                       | Туре                                    |
| n silver design with a transparent stone. | Description                             |
| wn                                        | Brand                                   |
| -2022-36                                  | Weekly report number                    |
| ia                                        | Alert submitted by                      |
|                                           | Is the product counterfeit?             |
| 's Republic of China                      | Country of origin                       |
| ng consumers of the risks<br>r            | Measures taken by economic<br>operators |
| 022                                       | Date of entry into force                |