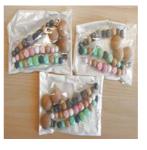

Risk type Choking The wooden beads break easily and generate small parts. A small child could put them in the mouth and choke. The product does not comply with the requirements of the General Product Safety Directive nor with the European standard EN 12586. Childcare articles and children's equipment Category Consumer Туре Description Soother holders made of wooden beads. The product was sold online, in particular via Amazon, with ASIN number B099RTZGS2. Transparent plastic bag containing three soother holders. Packaging description Brand Bubuyun

| Category               | Childcare articles and children's equipment                                                             |
|------------------------|---------------------------------------------------------------------------------------------------------|
| Туре                   | Consumer                                                                                                |
| Description            | Soother holders of wooden beads. Product sold online, in particular via Amazon, ASIN number B096VQ719F. |
| Packaging description  | Transparent plastic bag.                                                                                |
| Brand                  | Firtink                                                                                                 |
| Type / number of model | ERLVEM7050                                                                                              |
| Weekly report number   | Report-2022-36                                                                                          |