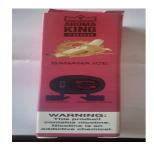

#### Alert number

Product

### <u>A12/01271/22</u>

### **Disposable electronic cigarette**

Risk type Chemical

The product contains more than the maximum permitted concentration of nicotine (announced value: 50 mg/ml) and is presented in a container that is too big. Nicotine is acutely toxic and can endanger the user's safety, notably if the product comes into contact with the skin or is ingested.

The product does not comply with the requirements of the Tobacco Products Directive.

- Category Chemical products
  - Type Consumer

Description Disposable electronic cigarette with a capacity of 7000 puffs, a declared nicotine concentration of 50 mg/ml and a declared volume of 14 ml.

Packaging descriptionPink box with black textBrandAroma KingType / number of modelBanana IceWeekly report numberReport-2022-36Alert submitted byIrelandIs the product counterfeit?Unknown

Country of origin Unknown

Measures ordered by public authorities Withdrawal of the product from the market Importer

Date of entry into force 18/08/2022