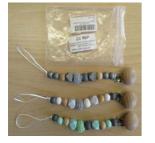

#### Alert number

A12/01267/22

Product

### Soother holder

Risk type Choking The wooden beads break easily and generate small parts. A small child could put them in the mouth and choke. The product does not comply with the requirements of the General Product Safety Directive nor with the European standard EN 12586. Childcare articles and children's equipment Category Consumer Туре Description Soother holders made of wooden beads. The product was sold online, in particular via Amazon, with ASIN number B099RTZGS2. Transparent plastic bag containing three soother holders. Packaging description Brand Bubuyun

Type / number of model X001EMVK3H

Weekly report number Report-2022-36

| Alert submitted by                     | Germany                                                                    |
|----------------------------------------|----------------------------------------------------------------------------|
| Is the product counterfeit?            | Unknown                                                                    |
| Country of origin                      | People's Republic of China                                                 |
| Measures ordered by public authorities | Removal of this product listing by the online marketplace<br>Other         |
| Date of entry into force               | 03/08/2022                                                                 |
| Measures taken by economic operators   | Ban on the marketing of the product and any accompanying measures<br>Other |
| Date of entry into force               | 03/08/2022                                                                 |