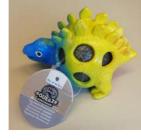

#### Alert number

A12/01139/22

Product

Squeeze toy

| Risk type             | Microbiological                                                                                                                                                                                                  |
|-----------------------|------------------------------------------------------------------------------------------------------------------------------------------------------------------------------------------------------------------|
|                       | The toy is not resistant enough to leakage and the liquid in the toy is contaminated with aerobic microorganisms (measured value up to 300,000 CFU/g). As a consequence, fluid may leak out, infecting the user. |
|                       | The product does not comply with the requirements of the Toy Safety Directive, nor with the European standard EN 71-1.                                                                                           |
| Category              | Toys                                                                                                                                                                                                             |
| Туре                  | Consumer                                                                                                                                                                                                         |
| Description           | Soft squeezable dinosaurs filled with aqueous solution and glitter particles.                                                                                                                                    |
| Packaging description | Twelve toys packed in a colourful cardboard box. Each of them individually packed in a transparent plastic bag.                                                                                                  |
| Brand                 | Out Of The Blue KG                                                                                                                                                                                               |
| Name                  | Squeeze Dinosaur                                                                                                                                                                                                 |

| Type / number of model                 | 12/0886                                       |
|----------------------------------------|-----------------------------------------------|
| Barcode                                | 4029811448609                                 |
| Weekly report number                   | Report-2022-32                                |
| Alert submitted by                     | The Netherlands                               |
| Is the product counterfeit?            | No                                            |
| Country of origin                      | Germany                                       |
| Measures ordered by public authorities | Recall of the product from end users<br>Other |