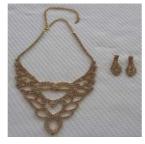

### Necklace and earrings set

Risk type Chemical

The earrings contain excessive amounts of cadmium and lead (measured values: 0,023 % by weight and 10,7 % by weight, respectively) and release an excessive amount of nickel (measured value: 0,28 g/cm<sup>2</sup>/week). Cadmium is harmful to human health, because it accumulates in the body and can damage organs and it may cause cancer. Lead is harmful to human health, accumulates in the body, can cause developmental neurotoxicity and may also affect breast-fed or unborn children. Nickel is a strong sensitizer and can cause various allergic reactions if it occurs in objects that come into direct and prolonged contact with the skin.

The product does not comply with the REACH Regulation.

| Category               | Jewellery                                                                                       |
|------------------------|-------------------------------------------------------------------------------------------------|
| Туре                   | Consumer                                                                                        |
| Description            | Jewellery set consisting of a necklace and earrings in gold colour, decorated with rhinestones. |
| Packaging description  | Transparent plastic bag.                                                                        |
| Brand                  | Unknown                                                                                         |
| Name                   | Jewelry B - 2.5                                                                                 |
| Type / number of model | B - 2.5                                                                                         |
| Weekly report number   | Report-2022-32                                                                                  |
| Alert submitted by     | Slovakia                                                                                        |