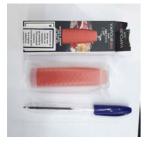

#### Alert number

A12/01150/22

Product

Bracelet

Risk type Chemical

The product releases an excessive amount of nickel (measured value 0,6 g/cm<sup>2</sup>/week). Nickel is a strong sensitizer and can cause various allergic reactions if it occurs in objects that come into direct and prolonged contact with the skin.

The product does not comply with the REACH Regulation.

Category Jewellery

Type Consumer

Description Silver-colour bracelet consisting of 9 rectangular parts that are connected by black squares. The bracelet is detachable and on the part of the bracelet that is used for fastening, the inscription "STAINLESS STEEL" is stamped.

Packaging description Transparent packaging with a white back, accompanied by a paper label.

| Brand                      | Unknown         |
|----------------------------|-----------------|
| Name                       | Silver bracelet |
| Type / number of model     | SZ - 2.5        |
| Weekly report number       | Report-2022-32  |
| Alert submitted by         | Slovakia        |
|                            |                 |
| a the preduct equatorfait? | No              |