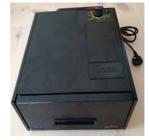

### A12/01136/22 Food dehydrator

Risk type

Burns Electric shock Fire

The fan inside the appliance and the external enclosure can melt and catch fire. The safety features (non-self resetting cut-out) may not activate when needed. Live parts may become accessible while the heating element may fuse the mains supply when touching the earthed frame, and the product may suffer an electric breakdown. Moreover, the product's supply cord may overheat. Hence, the product could cause a fire, and the user may receive an electric shock from accessible live parts or burns.

The product does not comply with the requirements of the Low Voltage Directive nor with the European standards EN 60335-1 and EN 60335-2.

Category Kitchen/cooking accessories

Type Consumer

Description Food dehydrator with four racks, made of black plastic. Product sold online.

Packaging description The product comes in a printed brown cardboard box.

Brand Excalibur

Type / number of model 4400220F

Barcode 029743440218

Weekly report number Report-2022-32

Alert submitted by Sweden

| Νο                                            | Is the product counterfeit?                         |
|-----------------------------------------------|-----------------------------------------------------|
| United States                                 | Country of origin                                   |
| Recall of the product from end users<br>Other | Measures ordered by public authorities              |
| 14/06/2022                                    | Date of entry into force                            |
| Recall of the product from end users Importer | Measures taken by economic operators                |
| 14/06/2022                                    | Date of entry into force                            |
| Germany                                       | Products were found and measures were taken also in |