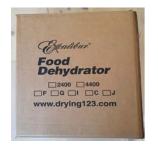

### A12/01136/22 Food dehydrator

Risk type

Burns Electric shock Fire

The fan inside the appliance and the external enclosure can melt and catch fire. The safety features (non-self resetting cut-out) may not activate when needed. Live parts may become accessible while the heating element may fuse the mains supply when touching the earthed frame, and the product may suffer an electric breakdown. Moreover, the product's supply cord may overheat. Hence, the product could cause a fire, and the user may receive an electric shock from accessible live parts or burns.

The product does not comply with the requirements of the Low Voltage Directive nor with the European standards EN 60335-1 and EN 60335-2.

Category Kitchen/cooking accessories

Type Consumer

Description Food dehydrator with four racks, made of black plastic. Product sold online.

Packaging description The product comes in a printed brown cardboard box.

Brand Excalibur

Type / number of model 4400220F

Barcode 029743440218

Weekly report number Report-2022-32

Alert submitted by Sweden

| Νο                                            | Is the product counterfeit?                         |
|-----------------------------------------------|-----------------------------------------------------|
| United States                                 | Country of origin                                   |
| Recall of the product from end users<br>Other | Measures ordered by public authorities              |
| 14/06/2022                                    | Date of entry into force                            |
| Recall of the product from end users Importer | Measures taken by economic operators                |
| 14/06/2022                                    | Date of entry into force                            |
| Germany                                       | Products were found and measures were taken also in |