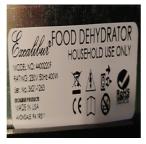

### A12/01136/22 Food dehydrator

Risk type

Burns Electric shock Fire

The fan inside the appliance and the external enclosure can melt and catch fire. The safety features (non-self resetting cut-out) may not activate when needed. Live parts may become accessible while the heating element may fuse the mains supply when touching the earthed frame, and the product may suffer an electric breakdown. Moreover, the product's supply cord may overheat. Hence, the product could cause a fire, and the user may receive an electric shock from accessible live parts or burns.

The product does not comply with the requirements of the Low Voltage Directive nor with the European standards EN 60335-1 and EN 60335-2.

Category Kitchen/cooking accessories

Type Consumer

Description Food dehydrator with four racks, made of black plastic. Product sold online.

Packaging description The product comes in a printed brown cardboard box.

Brand Excalibur

Type / number of model 4400220F

Barcode 029743440218

Weekly report number Report-2022-32

Alert submitted by Sweden

| Νο                                            | Is the product counterfeit?                         |
|-----------------------------------------------|-----------------------------------------------------|
| United States                                 | Country of origin                                   |
| Recall of the product from end users<br>Other | Measures ordered by public authorities              |
| 14/06/2022                                    | Date of entry into force                            |
| Recall of the product from end users Importer | Measures taken by economic operators                |
| 14/06/2022                                    | Date of entry into force                            |
| Germany                                       | Products were found and measures were taken also in |