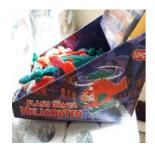

#### Alert number

A12/01139/22

Product

Squeeze toy

| Risk type             | Microbiological                                                                                                                                                                                                  |
|-----------------------|------------------------------------------------------------------------------------------------------------------------------------------------------------------------------------------------------------------|
|                       | The toy is not resistant enough to leakage and the liquid in the toy is contaminated with aerobic microorganisms (measured value up to 300,000 CFU/g). As a consequence, fluid may leak out, infecting the user. |
|                       | The product does not comply with the requirements of the Toy Safety Directive, nor with the European standard EN 71-1.                                                                                           |
| Category              | Toys                                                                                                                                                                                                             |
| Туре                  | Consumer                                                                                                                                                                                                         |
| Description           | Soft squeezable dinosaurs filled with aqueous solution and glitter particles.                                                                                                                                    |
| Packaging description | Twelve toys packed in a colourful cardboard box. Each of them individually packed in a transparent plastic bag.                                                                                                  |
| Brand                 | Out Of The Blue KG                                                                                                                                                                                               |
| Name                  | Squeeze Dinosaur                                                                                                                                                                                                 |

| Type / number of model                 | 12/0886                                       |
|----------------------------------------|-----------------------------------------------|
| Barcode                                | 4029811448609                                 |
| Weekly report number                   | Report-2022-32                                |
| Alert submitted by                     | The Netherlands                               |
| Is the product counterfeit?            | No                                            |
| Country of origin                      | Germany                                       |
| Measures ordered by public authorities | Recall of the product from end users<br>Other |