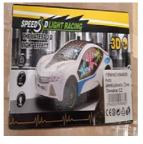

### **Battery operated toy**

| Risk type                   | Environment                                                                                                                                                                                 |
|-----------------------------|---------------------------------------------------------------------------------------------------------------------------------------------------------------------------------------------|
|                             | The solder contains an excessive amount of lead (measured value up to 72.3% by weight) and cadmium (measured value up to 0.06%). Lead and cadmium pose a risk to the environment.           |
|                             | The product does not comply with the requirements of the Directive on the restriction of the use of certain hazardous substances in electrical and electronic equipment (RoHS 2 Directive). |
| Category                    | Toys                                                                                                                                                                                        |
| Туре                        | Consumer                                                                                                                                                                                    |
| Description                 | Battery toy (a car), battery 3 x AA. The toy moves and emits light as well as sound effects.                                                                                                |
| Packaging description       | Paper box.                                                                                                                                                                                  |
| Brand                       | Unknown                                                                                                                                                                                     |
| Name                        | Auto SPEEDS 3D LIGHT RACING                                                                                                                                                                 |
| Type / number of model      | NM4868                                                                                                                                                                                      |
| Barcode                     | 0042000048682                                                                                                                                                                               |
| Weekly report number        | Report-2022-32                                                                                                                                                                              |
| Alert submitted by          | Czechia                                                                                                                                                                                     |
| Is the product counterfeit? | Unknown                                                                                                                                                                                     |

| Country of origin                      | People's Republic of China                         |
|----------------------------------------|----------------------------------------------------|
| Measures ordered by public authorities | Withdrawal of the product from the market Retailer |
| Date of entry into force               | 23/07/2022                                         |