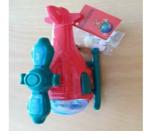

#### Alert number

A12/01143/22

Product

### **Battery operated toy**

Risk type Environment

The solder contains an excessive amount of lead (measured value up to 48.8% by weight) and cadmium (measured value up to 0.05% by weight). Lead and cadmium pose a risk to the environment.

The product does not comply with the requirements of the Directive on the restriction of the use of certain hazardous substances in electrical and electronic equipment (RoHS 2 Directive).

| Category              | Toys                                                                          |
|-----------------------|-------------------------------------------------------------------------------|
| Туре                  | Consumer                                                                      |
| Description           | Battery toy in the shape of a racing car. The toy is powered by AA batteries. |
| Packaging description | Paper box with the transparent window (plastic film).                         |
| Brand                 | Unknown                                                                       |
| Name                  | UTV Cross Country                                                             |