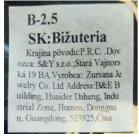

#### Alert number

A12/01150/22

Product

Bracelet

Risk type Chemical

The product releases an excessive amount of nickel (measured value 0,6 g/cm<sup>2</sup>/week). Nickel is a strong sensitizer and can cause various allergic reactions if it occurs in objects that come into direct and prolonged contact with the skin.

The product does not comply with the REACH Regulation.

Category Jewellery

Type Consumer

Description Silver-colour bracelet consisting of 9 rectangular parts that are connected by black squares. The bracelet is detachable and on the part of the bracelet that is used for fastening, the inscription "STAINLESS STEEL" is stamped.

Packaging description Transparent packaging with a white back, accompanied by a paper label.

| Brand                      | Unknown         |
|----------------------------|-----------------|
| Name                       | Silver bracelet |
| Type / number of model     | SZ - 2.5        |
| Weekly report number       | Report-2022-32  |
| Alert submitted by         | Slovakia        |
|                            |                 |
| a the preduct equatorfait? | No              |

Is the product counterfeit? No

| People's Republic of China                 | Country of origin                       |
|--------------------------------------------|-----------------------------------------|
| Stop of sales<br>Retailer                  | Measures taken by economic<br>operators |
| 29/06/2022                                 | Date of entry into force                |
| Warning consumers of the risks<br>Retailer | Measures taken by economic<br>operators |
| 29/06/2022                                 | Date of entry into force                |