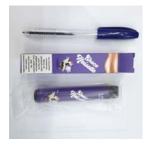

#### Alert number

A12/01150/22

Product

Bracelet

Risk type Chemical

The product releases an excessive amount of nickel (measured value 0,6 g/cm<sup>2</sup>/week). Nickel is a strong sensitizer and can cause various allergic reactions if it occurs in objects that come into direct and prolonged contact with the skin.

The product does not comply with the REACH Regulation.

Category Jewellery

Type Consumer

Description Silver-colour bracelet consisting of 9 rectangular parts that are connected by black squares. The bracelet is detachable and on the part of the bracelet that is used for fastening, the inscription "STAINLESS STEEL" is stamped.

Packaging description Transparent packaging with a white back, accompanied by a paper label.

| Brand                      | Unknown         |
|----------------------------|-----------------|
| Name                       | Silver bracelet |
| Type / number of model     | SZ - 2.5        |
| Weekly report number       | Report-2022-32  |
| Alert submitted by         | Slovakia        |
|                            |                 |
| a the preduct equatorfait? | No              |