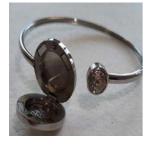

#### Alert number

A12/01150/22

Product

Bracelet

Risk type Chemical

The product releases an excessive amount of nickel (measured value 0,6 g/cm<sup>2</sup>/week). Nickel is a strong sensitizer and can cause various allergic reactions if it occurs in objects that come into direct and prolonged contact with the skin.

The product does not comply with the REACH Regulation.

Category Jewellery

Type Consumer

Description Silver-colour bracelet consisting of 9 rectangular parts that are connected by black squares. The bracelet is detachable and on the part of the bracelet that is used for fastening, the inscription "STAINLESS STEEL" is stamped.

Packaging description Transparent packaging with a white back, accompanied by a paper label.

| Brand                      | Unknown         |
|----------------------------|-----------------|
| Name                       | Silver bracelet |
| Type / number of model     | SZ - 2.5        |
| Weekly report number       | Report-2022-32  |
| Alert submitted by         | Slovakia        |
|                            |                 |
| a the preduct equatorfait? | No              |