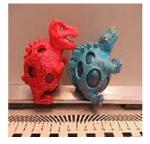

#### Alert number

A12/01139/22

Product

Squeeze toy

| Risk type             | Microbiological                                                                                                                                                                                                  |
|-----------------------|------------------------------------------------------------------------------------------------------------------------------------------------------------------------------------------------------------------|
|                       | The toy is not resistant enough to leakage and the liquid in the toy is contaminated with aerobic microorganisms (measured value up to 300,000 CFU/g). As a consequence, fluid may leak out, infecting the user. |
|                       | The product does not comply with the requirements of the Toy Safety Directive, nor with the European standard EN 71-1.                                                                                           |
| Category              | Toys                                                                                                                                                                                                             |
| Туре                  | Consumer                                                                                                                                                                                                         |
| Description           | Soft squeezable dinosaurs filled with aqueous solution and glitter particles.                                                                                                                                    |
| Packaging description | Twelve toys packed in a colourful cardboard box. Each of them individually packed in a transparent plastic bag.                                                                                                  |
| Brand                 | Out Of The Blue KG                                                                                                                                                                                               |
| Name                  | Squeeze Dinosaur                                                                                                                                                                                                 |

| Type / number of model                 | 12/0886                                       |
|----------------------------------------|-----------------------------------------------|
| Barcode                                | 4029811448609                                 |
| Weekly report number                   | Report-2022-32                                |
| Alert submitted by                     | The Netherlands                               |
| Is the product counterfeit?            | No                                            |
| Country of origin                      | Germany                                       |
| Measures ordered by public authorities | Recall of the product from end users<br>Other |