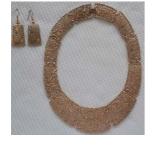

### Necklace and earrings set

Risk type Chemical

The earrings contain excessive amounts of cadmium and lead (measured values: 0,023 % by weight and 10,7 % by weight, respectively) and release an excessive amount of nickel (measured value: 0,28 g/cm<sup>2</sup>/week). Cadmium is harmful to human health, because it accumulates in the body and can damage organs and it may cause cancer. Lead is harmful to human health, accumulates in the body, can cause developmental neurotoxicity and may also affect breast-fed or unborn children. Nickel is a strong sensitizer and can cause various allergic reactions if it occurs in objects that come into direct and prolonged contact with the skin.

The product does not comply with the REACH Regulation.

| Category               | Jewellery                                                                                       |
|------------------------|-------------------------------------------------------------------------------------------------|
| Туре                   | Consumer                                                                                        |
| Description            | Jewellery set consisting of a necklace and earrings in gold colour, decorated with rhinestones. |
| Packaging description  | Transparent plastic bag.                                                                        |
| Brand                  | Unknown                                                                                         |
| Name                   | Jewelry B - 2.5                                                                                 |
| Type / number of model | B - 2.5                                                                                         |
| Weekly report number   | Report-2022-32                                                                                  |
| Alert submitted by     | Slovakia                                                                                        |