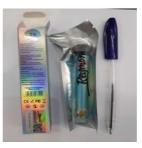

### A12/01136/22 Food dehydrator

Risk type

Burns Electric shock Fire

The fan inside the appliance and the external enclosure can melt and catch fire. The safety features (non-self resetting cut-out) may not activate when needed. Live parts may become accessible while the heating element may fuse the mains supply when touching the earthed frame, and the product may suffer an electric breakdown. Moreover, the product's supply cord may overheat. Hence, the product could cause a fire, and the user may receive an electric shock from accessible live parts or burns.

The product does not comply with the requirements of the Low Voltage Directive nor with the European standards EN 60335-1 and EN 60335-2.

Category Kitchen/cooking accessories

Type Consumer

Description Food dehydrator with four racks, made of black plastic. Product sold online.

Packaging description The product comes in a printed brown cardboard box.

Brand Excalibur

Type / number of model 4400220F

Barcode 029743440218

Weekly report number Report-2022-32

Alert submitted by Sweden

| Νο                                            | Is the product counterfeit?                         |
|-----------------------------------------------|-----------------------------------------------------|
| United States                                 | Country of origin                                   |
| Recall of the product from end users<br>Other | Measures ordered by public authorities              |
| 14/06/2022                                    | Date of entry into force                            |
| Recall of the product from end users Importer | Measures taken by economic operators                |
| 14/06/2022                                    | Date of entry into force                            |
| Germany                                       | Products were found and measures were taken also in |