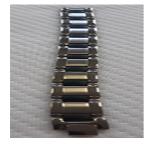

#### Alert number

A12/01150/22

Product

Bracelet

Risk type Chemical

The product releases an excessive amount of nickel (measured value 0,6 g/cm<sup>2</sup>/week). Nickel is a strong sensitizer and can cause various allergic reactions if it occurs in objects that come into direct and prolonged contact with the skin.

The product does not comply with the REACH Regulation.

Category Jewellery

Type Consumer

Description Silver-colour bracelet consisting of 9 rectangular parts that are connected by black squares. The bracelet is detachable and on the part of the bracelet that is used for fastening, the inscription "STAINLESS STEEL" is stamped.

Packaging description Transparent packaging with a white back, accompanied by a paper label.

| Brand                      | Unknown         |
|----------------------------|-----------------|
| Name                       | Silver bracelet |
| Type / number of model     | SZ - 2.5        |
| Weekly report number       | Report-2022-32  |
| Alert submitted by         | Slovakia        |
|                            |                 |
| a the preduct equatorfait? | No              |