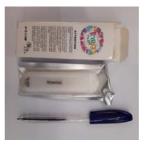

The product does not comply with the requirements of the Low Voltage Directive nor with the European standards EN 60335-1 and EN 60335-2.

Category Kitchen/cooking accessories

Type Consumer

Description Food dehydrator with four racks, made of black plastic. Product sold online.

Packaging description The product comes in a printed brown cardboard box.

Brand Excalibur

Type / number of model 4400220F

Barcode 029743440218

Weekly report number Report-2022-32

Alert submitted by Sweden

| Νο                                            | Is the product counterfeit?                         |
|-----------------------------------------------|-----------------------------------------------------|
| United States                                 | Country of origin                                   |
| Recall of the product from end users<br>Other | Measures ordered by public authorities              |
| 14/06/2022                                    | Date of entry into force                            |
| Recall of the product from end users Importer | Measures taken by economic operators                |
| 14/06/2022                                    | Date of entry into force                            |
| Germany                                       | Products were found and measures were taken also in |