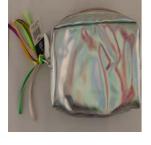

#### Alert number

Product

### A12/01136/22 Food dehydrator

Risk type

Burns Electric shock Fire

The fan inside the appliance and the external enclosure can melt and catch fire. The safety features (non-self resetting cut-out) may not activate when needed. Live parts may become accessible while the heating element may fuse the mains supply when touching the earthed frame, and the product may suffer an electric breakdown. Moreover, the product's supply cord may overheat. Hence, the product could cause a fire, and the user may receive an electric shock from accessible live parts or burns.

The product does not comply with the requirements of the Low Voltage Directive nor with the European standards EN 60335-1 and EN 60335-2.

Category Kitchen/cooking accessories

Type Consumer

Description Food dehydrator with four racks, made of black plastic. Product sold online.

Packaging description The product comes in a printed brown cardboard box.

Brand Excalibur

Type / number of model 4400220F

Barcode 029743440218

Weekly report number Report-2022-32

Alert submitted by Sweden

| Νο                                            | Is the product counterfeit?                         |
|-----------------------------------------------|-----------------------------------------------------|
| United States                                 | Country of origin                                   |
| Recall of the product from end users<br>Other | Measures ordered by public authorities              |
| 14/06/2022                                    | Date of entry into force                            |
| Recall of the product from end users Importer | Measures taken by economic operators                |
| 14/06/2022                                    | Date of entry into force                            |
| Germany                                       | Products were found and measures were taken also in |