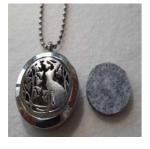

### A12/01153/22

Necklace

Risk type Chemical

The product contains an excessive amount of cadmium (measured value 0,027 % by weight) and releases an excessive amount of nickel (measured value 0,76 g/cm<sup>2</sup>/week). Cadmium is harmful to human health, because it accumulates in the body and can damage organs and it may cause cancer. Nickel is a strong sensitizer and can cause various allergic reactions if it occurs in objects that come into direct and prolonged contact with the skin.

#### Type Consumer

Description Necklace consisting of a chain and a pendant with silver-coloured designs, which shows a cat. The product also includes coloured foam fillings that can be inserted into the pendant. Product sold online.

- Packaging description Transparent plastic bag with a label attached to it. the product is mounted on a light cardboard pad with the text "JEWELLERY".
  - Brand JEWELLERY
    - Name Aromatherapy jewellery Necklace Cat and Flowers 25 mm AromaJ 06
- Barcode 5060060116559
  - Weekly report number Report-2022-32
  - Alert submitted by Slovakia