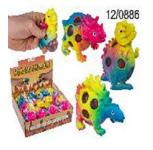

#### Alert number

A12/01139/22

Product

Squeeze toy

| Risk type             | Microbiological                                                                                                                                                                                                  |
|-----------------------|------------------------------------------------------------------------------------------------------------------------------------------------------------------------------------------------------------------|
|                       | The toy is not resistant enough to leakage and the liquid in the toy is contaminated with aerobic microorganisms (measured value up to 300,000 CFU/g). As a consequence, fluid may leak out, infecting the user. |
|                       | The product does not comply with the requirements of the Toy Safety Directive, nor with the European standard EN 71-1.                                                                                           |
| Category              | Toys                                                                                                                                                                                                             |
| Туре                  | Consumer                                                                                                                                                                                                         |
| Description           | Soft squeezable dinosaurs filled with aqueous solution and glitter particles.                                                                                                                                    |
| Packaging description | Twelve toys packed in a colourful cardboard box. Each of them individually packed in a transparent plastic bag.                                                                                                  |
| Brand                 | Out Of The Blue KG                                                                                                                                                                                               |
| Name                  | Squeeze Dinosaur                                                                                                                                                                                                 |

| Type / number of model                 | 12/0886                                       |
|----------------------------------------|-----------------------------------------------|
| Barcode                                | 4029811448609                                 |
| Weekly report number                   | Report-2022-32                                |
| Alert submitted by                     | The Netherlands                               |
| Is the product counterfeit?            | No                                            |
| Country of origin                      | Germany                                       |
| Measures ordered by public authorities | Recall of the product from end users<br>Other |