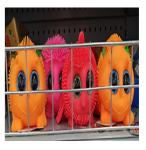

#### Alert number

A12/01148/22

Product

Puffer toy

- -

| Risk type                   | Choking                                                                                                               |
|-----------------------------|-----------------------------------------------------------------------------------------------------------------------|
|                             | The eyes of the toy can easily detach. A child may put them in the mouth and choke.                                   |
|                             | The product does not comply with the requirements of the Toy Safety Directive nor with the European standard EN 71-1. |
| Category                    | Toys                                                                                                                  |
| Туре                        | Consumer                                                                                                              |
| Description                 | Brightly-coloured, big-eyed puffer toy, available in different colours.<br>Product also sold online.                  |
| Packaging description       | A light cardboard label is attached to the toy.                                                                       |
| Brand                       | Team Power                                                                                                            |
| Name                        | TM puffer oy                                                                                                          |
| Type / number of model      | N316363                                                                                                               |
| Barcode                     | 0715843163637                                                                                                         |
| Weekly report number        | Report-2022-32                                                                                                        |
| Alert submitted by          | Finland                                                                                                               |
| Is the product counterfeit? | Unknown                                                                                                               |
| Country of origin           | People's Republic of China                                                                                            |

| Measures ordered by public authorities | Stop of sales<br>Other                        |
|----------------------------------------|-----------------------------------------------|
| Date of entry into force               | 21/07/2022                                    |
| Measures ordered by public authorities | Recall of the product from end users<br>Other |
| Date of entry into force               | 21/07/2022                                    |
| Company recall code                    | - https://www.tokmanni.fi/takaisinvedot       |