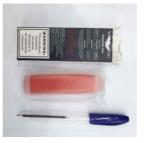

#### Alert number

A12/01150/22

Product

Bracelet

Risk type Chemical

The product releases an excessive amount of nickel (measured value 0,6 g/cm<sup>2</sup>/week). Nickel is a strong sensitizer and can cause various allergic reactions if it occurs in objects that come into direct and prolonged contact with the skin.

The product does not comply with the REACH Regulation.

Category Jewellery

Type Consumer

Description Silver-colour bracelet consisting of 9 rectangular parts that are connected by black squares. The bracelet is detachable and on the part of the bracelet that is used for fastening, the inscription "STAINLESS STEEL" is stamped.

Packaging description Transparent packaging with a white back, accompanied by a paper label.

| Brand                      | Unknown         |
|----------------------------|-----------------|
| Name                       | Silver bracelet |
| Type / number of model     | SZ - 2.5        |
| Weekly report number       | Report-2022-32  |
| Alert submitted by         | Slovakia        |
|                            |                 |
| a the preduct equatorfait? | No              |