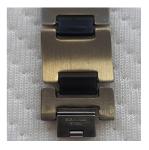

#### Alert number

A12/01150/22

Product

Bracelet

Risk type Chemical

The product releases an excessive amount of nickel (measured value 0,6 g/cm<sup>2</sup>/week). Nickel is a strong sensitizer and can cause various allergic reactions if it occurs in objects that come into direct and prolonged contact with the skin.

The product does not comply with the REACH Regulation.

Category Jewellery

Type Consumer

Description Silver-colour bracelet consisting of 9 rectangular parts that are connected by black squares. The bracelet is detachable and on the part of the bracelet that is used for fastening, the inscription "STAINLESS STEEL" is stamped.

Packaging description Transparent packaging with a white back, accompanied by a paper label.

| Brand                      | Unknown         |
|----------------------------|-----------------|
| Name                       | Silver bracelet |
| Type / number of model     | SZ - 2.5        |
| Weekly report number       | Report-2022-32  |
| Alert submitted by         | Slovakia        |
|                            |                 |
| a the preduct equatorfait? | No              |