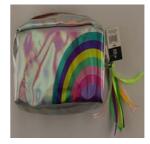

#### Alert number

Product

### A12/01153/22

Necklace

Risk type Chemical

The product contains an excessive amount of cadmium (measured value 0,027 % by weight) and releases an excessive amount of nickel (measured value 0,76 g/cm<sup>2</sup>/week). Cadmium is harmful to human health, because it accumulates in the body and can damage organs and it may cause cancer. Nickel is a strong sensitizer and can cause various allergic reactions if it occurs in objects that come into direct and prolonged contact with the skin.

The product does not comply with the REACH Regulation.

Category Jewellery

#### Type Consumer

Description Necklace consisting of a chain and a pendant with silver-coloured designs, which shows a cat. The product also includes coloured foam fillings that can be inserted into the pendant. Product sold online.

- Packaging description Transparent plastic bag with a label attached to it. the product is mounted on a light cardboard pad with the text "JEWELLERY".
  - Brand JEWELLERY
    - Name Aromatherapy jewellery Necklace Cat and Flowers 25 mm AromaJ 06
- Barcode 5060060116559
  - Weekly report number Report-2022-32
  - Alert submitted by Slovakia

| No                                         | Is the product counterfeit?             |
|--------------------------------------------|-----------------------------------------|
| People's Republic of China                 | Country of origin                       |
| Stop of sales<br>Importer                  | Measures taken by economic<br>operators |
| 24/06/2022                                 | Date of entry into force                |
| Warning consumers of the risks<br>Importer | Measures taken by economic<br>operators |
| 24/06/2022                                 | Date of entry into force                |
| - https://www.awgifts.sk/aromaj-06         | Company recall code                     |