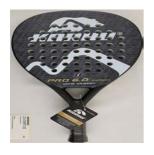

### Padel racket

| Risk type                | Chemical                                                                                                                                                                                                                                                           |
|--------------------------|--------------------------------------------------------------------------------------------------------------------------------------------------------------------------------------------------------------------------------------------------------------------|
|                          | The black plastic tape fastening of the grip contains an excessive concentration of bis(2-ethylhexyl) phthalate (DEHP) (measured value up to 29 % by weight). This phthalate may harm the health of children, causing possible damage to their reproductive system |
|                          | The product does not comply with the REACH regulation.                                                                                                                                                                                                             |
| Category                 | Hobby/sports equipment                                                                                                                                                                                                                                             |
| Туре                     | Consumer                                                                                                                                                                                                                                                           |
| Description              | Black and dark grey padel racket with a white bear logo and white wave line on it, made of 100% carbon. The grip of the racket has black plastic tape fastening.                                                                                                   |
| Packaging description    | Shrink-wrapped grip.                                                                                                                                                                                                                                               |
| Brand                    | Karhu                                                                                                                                                                                                                                                              |
| Name                     | Karhu Pro 6.0 Carbon                                                                                                                                                                                                                                               |
| Barcode                  | 6438428810057                                                                                                                                                                                                                                                      |
| Weekly report number     | Report-2022-32                                                                                                                                                                                                                                                     |
| Alert submitted by       | Finland                                                                                                                                                                                                                                                            |
| the product counterfeit? | Unknown                                                                                                                                                                                                                                                            |
| Country of origin        | People's Republic of China                                                                                                                                                                                                                                         |