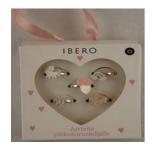

### **Rings set**

| Risk type                   | Chemical                                                                                                                                                                                                                   |
|-----------------------------|----------------------------------------------------------------------------------------------------------------------------------------------------------------------------------------------------------------------------|
|                             | The rings contain an excessive amount of lead (measured values: up to 1,8%). Lead is harmful to human health, accumulates in the body, can cause developmental neurotoxicity and may affect breast-fed or unborn children. |
|                             | The product does not comply with the REACH Regulation.                                                                                                                                                                     |
| Category                    | Jewellery                                                                                                                                                                                                                  |
| Туре                        | Consumer                                                                                                                                                                                                                   |
| Description                 | Set of five different children rings (pink unicorn, white unicorn, rainbow, two hearts, a star). Rings are made of silver-coloured metal.                                                                                  |
| Packaging description       | White cardboard box with heart shaped window; the box has a light pink ribbon for hanging/carrying and pink heart pictures as decoration.                                                                                  |
| Brand                       | Ibero                                                                                                                                                                                                                      |
| Type / number of model      | 54153                                                                                                                                                                                                                      |
| Barcode                     | 6413890041536                                                                                                                                                                                                              |
| Weekly report number        | Report-2022-32                                                                                                                                                                                                             |
| Alert submitted by          | Finland                                                                                                                                                                                                                    |
| Is the product counterfeit? | Unknown                                                                                                                                                                                                                    |
| Country of origin           | People's Republic of China                                                                                                                                                                                                 |