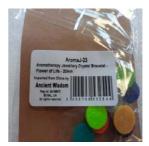

#### Alert number

Product

A12/01154/22

Bracelet

| Risk type                   | Chemical                                                                                                                                                                                                                                       |
|-----------------------------|------------------------------------------------------------------------------------------------------------------------------------------------------------------------------------------------------------------------------------------------|
|                             | The product releases an excessive amount of nickel (measured value 0,73 g/cm²/week). Nickel is a strong sensitizer and can cause various allergic reactions if it occurs in objects that come into direct and prolonged contact with the skin. |
|                             | The product does not comply with the REACH Regulation.                                                                                                                                                                                         |
| Category                    | Jewellery                                                                                                                                                                                                                                      |
| Туре                        | Consumer                                                                                                                                                                                                                                       |
| Description                 | Silver bracelet, sold with coloured foam fillings that can be inserted into it. Product sold online.                                                                                                                                           |
| Packaging description       | The product is packed in a transparent plastic bag and mounted on a paper pad with the text "JEWELLERY" and other information.                                                                                                                 |
| Brand                       | JEWELLERY                                                                                                                                                                                                                                      |
| Name                        | Aromatherapy Jewellery Crystal Bracelet Flower of Life 20 mm –<br>AromaJ - 23                                                                                                                                                                  |
| Barcode                     | 5055796532544                                                                                                                                                                                                                                  |
| Weekly report number        | Report-2022-32                                                                                                                                                                                                                                 |
| Alert submitted by          | Slovakia                                                                                                                                                                                                                                       |
| Is the product counterfeit? | Νο                                                                                                                                                                                                                                             |

| Country of origin                    | People's Republic of China                 |
|--------------------------------------|--------------------------------------------|
| Measures taken by economic operators | Warning consumers of the risks<br>Importer |
| Date of entry into force             | 24/06/2022                                 |
| Measures taken by economic operators | Stop of sales<br>Importer                  |
| Date of entry into force             | 24/06/2022                                 |
| Company recall code                  | - <u>https://www.awgifts.sk/aromaj-23</u>  |