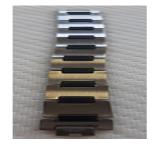

#### Alert number

A12/01150/22

Product

Bracelet

Risk type Chemical

The product releases an excessive amount of nickel (measured value 0,6 g/cm<sup>2</sup>/week). Nickel is a strong sensitizer and can cause various allergic reactions if it occurs in objects that come into direct and prolonged contact with the skin.

The product does not comply with the REACH Regulation.

Category Jewellery

Type Consumer

Description Silver-colour bracelet consisting of 9 rectangular parts that are connected by black squares. The bracelet is detachable and on the part of the bracelet that is used for fastening, the inscription "STAINLESS STEEL" is stamped.

Packaging description Transparent packaging with a white back, accompanied by a paper label.

| Brand                      | Unknown         |
|----------------------------|-----------------|
| Name                       | Silver bracelet |
| Type / number of model     | SZ - 2.5        |
| Weekly report number       | Report-2022-32  |
| Alert submitted by         | Slovakia        |
|                            |                 |
| a the preduct equatorfait? | No              |