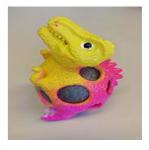

#### Alert number

A12/01139/22

Product

Squeeze toy

| Risk type             | Microbiological                                                                                                                                                                                                  |
|-----------------------|------------------------------------------------------------------------------------------------------------------------------------------------------------------------------------------------------------------|
|                       | The toy is not resistant enough to leakage and the liquid in the toy is contaminated with aerobic microorganisms (measured value up to 300,000 CFU/g). As a consequence, fluid may leak out, infecting the user. |
|                       | The product does not comply with the requirements of the Toy Safety Directive, nor with the European standard EN 71-1.                                                                                           |
| Category              | Toys                                                                                                                                                                                                             |
| Туре                  | Consumer                                                                                                                                                                                                         |
| Description           | Soft squeezable dinosaurs filled with aqueous solution and glitter particles.                                                                                                                                    |
| Packaging description | Twelve toys packed in a colourful cardboard box. Each of them individually packed in a transparent plastic bag.                                                                                                  |
| Brand                 | Out Of The Blue KG                                                                                                                                                                                               |
| Name                  | Squeeze Dinosaur                                                                                                                                                                                                 |

| Type / number of model                 | 12/0886                                       |
|----------------------------------------|-----------------------------------------------|
| Barcode                                | 4029811448609                                 |
| Weekly report number                   | Report-2022-32                                |
| Alert submitted by                     | The Netherlands                               |
| Is the product counterfeit?            | No                                            |
| Country of origin                      | Germany                                       |
| Measures ordered by public authorities | Recall of the product from end users<br>Other |