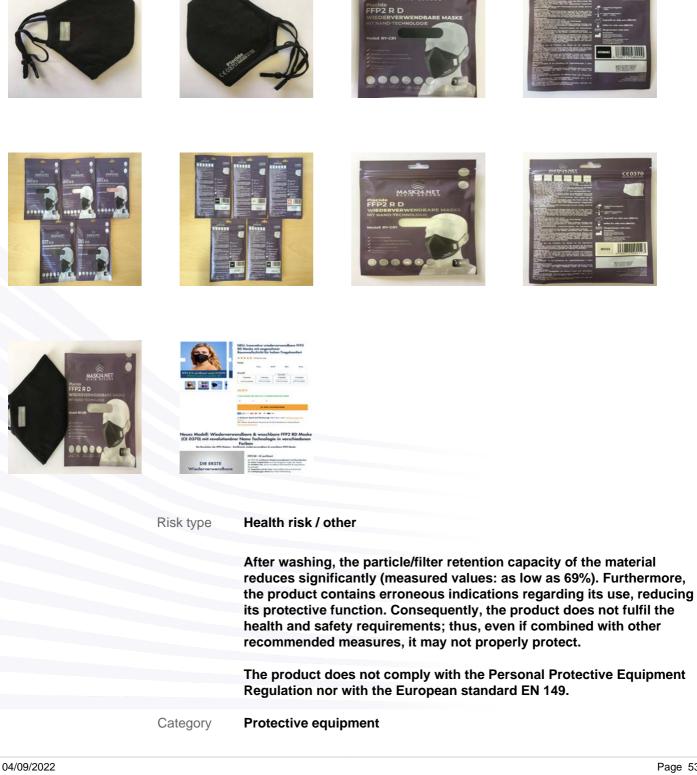

#### Alert number

A12/01148/22

Product

Puffer toy

- -

| Risk type                   | Choking                                                                                                               |
|-----------------------------|-----------------------------------------------------------------------------------------------------------------------|
|                             | The eyes of the toy can easily detach. A child may put them in the mouth and choke.                                   |
|                             | The product does not comply with the requirements of the Toy Safety Directive nor with the European standard EN 71-1. |
| Category                    | Toys                                                                                                                  |
| Туре                        | Consumer                                                                                                              |
| Description                 | Brightly-coloured, big-eyed puffer toy, available in different colours.<br>Product also sold online.                  |
| Packaging description       | A light cardboard label is attached to the toy.                                                                       |
| Brand                       | Team Power                                                                                                            |
| Name                        | TM puffer oy                                                                                                          |
| Type / number of model      | N316363                                                                                                               |
| Barcode                     | 0715843163637                                                                                                         |
| Weekly report number        | Report-2022-32                                                                                                        |
| Alert submitted by          | Finland                                                                                                               |
| Is the product counterfeit? | Unknown                                                                                                               |
| Country of origin           | People's Republic of China                                                                                            |

| Measures ordered by public authorities | Stop of sales<br>Other                        |
|----------------------------------------|-----------------------------------------------|
| Date of entry into force               | 21/07/2022                                    |
| Measures ordered by public authorities | Recall of the product from end users<br>Other |
| Date of entry into force               | 21/07/2022                                    |
| Company recall code                    | - https://www.tokmanni.fi/takaisinvedot       |